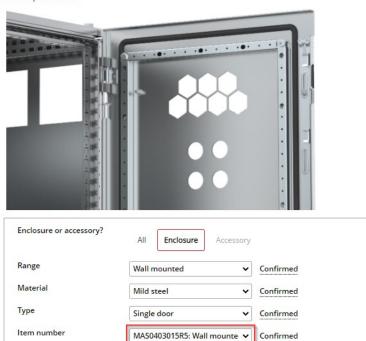

#### **Configure your product**

To configure your product, select your base product and quantity. Then, specify the machining operations.

#### Base product

A drawing is needed to place an order. Select your drawing format and the modifications you require in your base item.

Click 'OK' when you are ready.