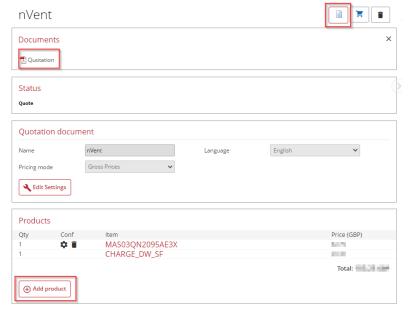

#### Get your quote and order

Here on the quote page, you will see the item number for your configuration, its price and the drawing modification charge.

In this step, you also can conveniently:

- Generate a PDF of the quote.
- Control quote document settings.
- Add additional products to the quote.