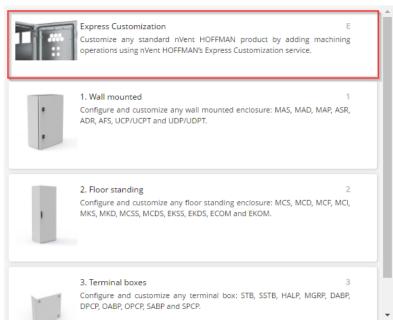

### Configurator

Select an enclosure together with their valid accessories, specify customization like finish, mc instant quotation for your configuration.

Join myEldon in <u>eldon.com/czone</u>

Select the 'Express Customization' model from the catalog.

#### **Product Catalog**

×