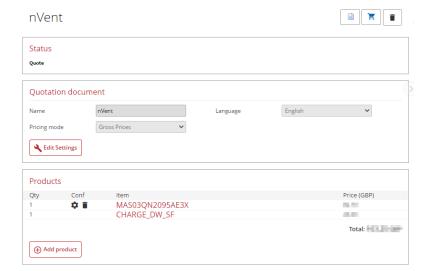

#### Get your quote and order

Here on the quote page, you will see the item number for your configuration, its price and the drawing modification charge.

In this step, you also can conveniently:

- Generate a PDF of the quote.
- Control quote document settings.
- Add additional products to the quote.

To place an order, provide the quote reference number (ELD-XXXXX) with the drawings for your configuration(s) to your nVent HOFFMAN supply partner.

Our powerful portfolio of brands:

CADDY ERICO HOFFMAN RAYCHEM SCHROFF TRACER