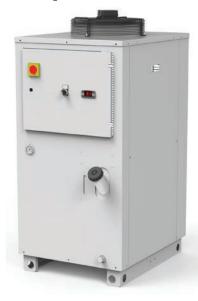

#### LIQUID COOLED BATTERY PROTECTION SYSTEM

Efficiently manage battery temperature for system reliability and longevity with the nVent Liquid Cooled Battery Protection System. Chillers provide cooled fluid to the manifolds which then distribute fluid directly to the battery module through the hoses and fittings.

**TAL Floor-Standing Chiller** 1 Kw - 134 Kw Provides chilled/heated fluid to system Intelligent design drives efficiency

Manifold & Hoses System and rack level manifold Hoses and fittings complete distribution circuit