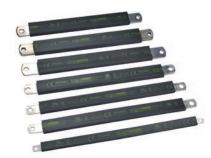

#### nVent ERIFLEX IBSB Braids:

- Current ratings from 125A to 630A
- Features integral palms for superior electrical connections