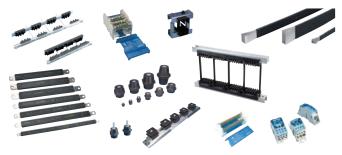

# Power Connection and Electrical Protection Solutions Ecosystem BESS System

- 1 nVent ERIFLEX FleXbus
- 2 Compact Power Distribution System (including Flexibar, IBSB Braids, Power Distribution Blocks, Busbar Support Systems, Insulators)
- 3 Surge Protection

#### **Power Distribution System**

#### nVent ERIFLEX Flexibar and IBSB Conductors:

 Utilizes proprietary Low Smoke, Halogen-Free, Flame Retardant Advanced Insulation

#### nVent ERIFLEX IBSB Braids:

- Current ratings from 125A to 630A
- Features integral palms for superior electrical connections

#### **Compact Power Distribution Blocks:**

 Designed to complement our flat conductors for efficient power distribution

#### **Busbar Support Solutions:**

Includes stand-off insulators and compact adjustable busbar support systems for secure and flexible installation