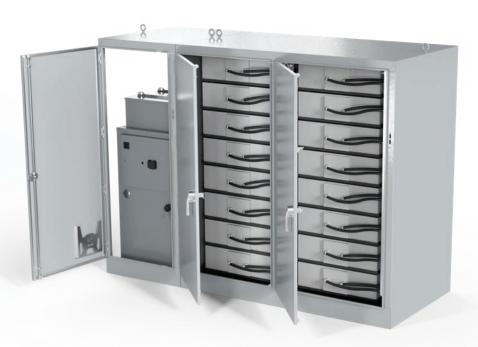

#### **COMMERCIAL & INDUSTRIAL**

Outdoor Free-Stand Battery Protection System with Multi-door Enclosure

Outdoor Free-Stand Battery Protection System with Single-door **Dual Access Enclosure** 

#### **BMS Chassis**

- Durable construction, customizable features, and reliable protection to optimize the performance and lifespan of your energy storage system
- Space-saving Flat-Pack design