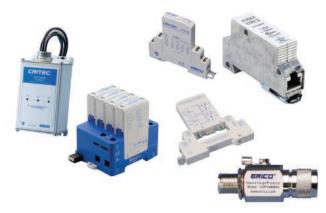

#### **Surge Protection Devices**

nVent surge protective devices work together to create a coordinated defense. Safeguard your technology from impulses generated internally and externally with systems designed to provide primary and secondary protection at distribution panels and the point of use.

#### **Grounding and Bonding Solutions**

An extensive product offering including ground rods, grounding busbars, conductors and more that are easy-to-install, costeffective, reliable and theft-deterrent.

#### **Cable Management**

nVent offers several solutions for energy storage needs including single wire, large bundle and cable tray.

#### **Lightning Protection**

nVent ERICO offers a comprehensive portfolio of conventional and proprietary lightning protection systems (active and passive lightning protection systems):

- Full system consisting of air terminal, down conductor, mounting masts and lightning event counter Product lines include: nVent ERICO System 1000
- Early Streamer Emission (ESE) Lightning Protection System compliant with NFC 17-102 nVent ERICO System 2000
- Rolling Sphere Method Lightning Protection System compliant with European IEC 62305, USA UL 96, NFPA 780 Standards nVent ERICO System 3000
- Collection Volume Method Lightning Protection system recognized by IEEE 998