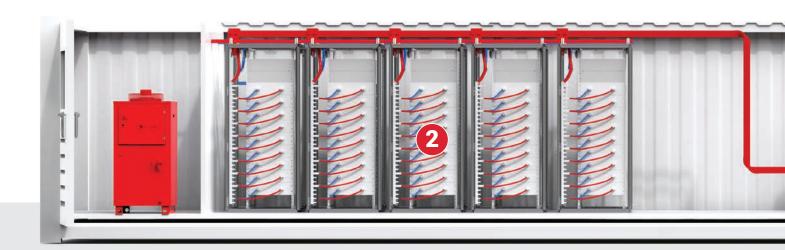

# **Energy Storage System Arrangements**

Typical layout of a battery-based containerized/indoor energy storage system

- 3 Rack Manifold
- Jumper Hoses
- 5 System Manifold
- Chiller
- Power Conversion System
- Modular Frame
- Low-Voltage Power Distribution
- **Busbar Supports**

#### **UTILITY**

- 1 Battery Chassis housing Cold Plates
- 2 Battery Racks
- 3 Rack Manifold
- 4 Jumper Hoses

- 5 System Manifold
- 6 Chiller
- 7 Power Conversion System