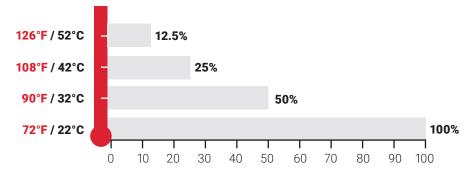

#### WHY USE COOLING? HEAT DAMAGES AND REDUCES THE LIFE OF YOUR ELECTRONICS

Electronics life expectancy is reduced by half with every 18°F (-7.8°C) increase above room temperature. (Every 10°C increase)

#### **ELECTRONICS LIFE EXPECTANCY = %**

Source: Digital Equipment Corporation