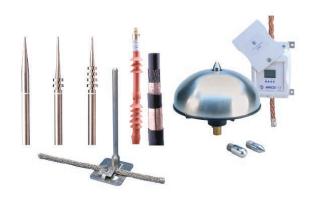

#### **Lightning Protection**

nVent ERICO offers a comprehensive portfolio of conventional and proprietary lightning protection systems (active and passive lightning protection systems):

- Full system consisting of air terminal, down conductor, mounting masts and lightning event counter Product lines include: nVent ERICO System 1000
- Early Streamer Emission (ESE) Lightning Protection System compliant with NFC 17-102 nVent ERICO System 2000
- Rolling Sphere Method Lightning Protection System compliant with European IEC 62305, USA UL 96, NFPA 780 Standards nVent ERICO System 3000
- Collection Volume Method Lightning Protection system recognized by IEEE 998