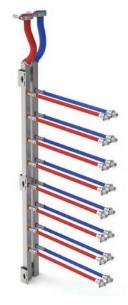

# Power Connection and Electrical Protection Solutions Ecosystem BESS System

- 1 nVent ERIFLEX FleXbus
- 2 Compact Power Distribution System (including Flexibar, IBSB Braids, Power Distribution Blocks, Busbar Support Systems, Insulators)
- 3 Surge Protection

#### **Busbar Support Solutions:**

Includes stand-off insulators and compact adjustable busbar support systems for secure and flexible installation

#### nVent ERIFLEX FleXbus System

nVent ERIFLEX FleXbus is an innovative and patented connection solution between two electrical equipment installations, such as transformers, switchboards, generators or large uninterrupted power supplies (UPS).