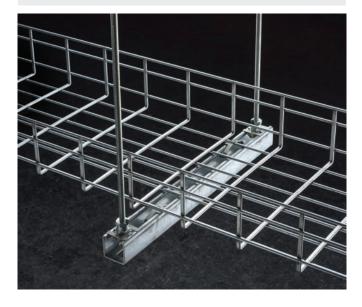

#### **Cable Management**

nVent offers several solutions for energy storage needs including single wire, large bundle and cable tray.