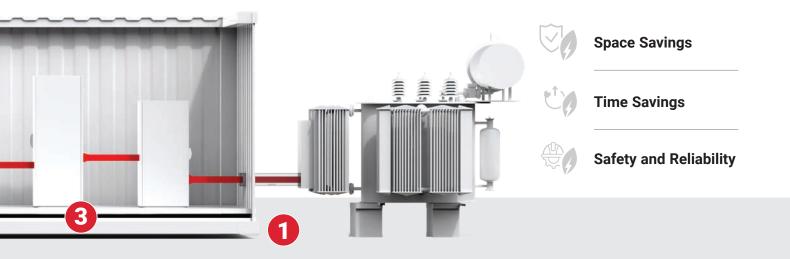

#### **SOLUTION BENEFITS:**

- Reliable, space saving solutions
- Maximize energy efficiencies
- Resilient protection to maximize uptime and create system longevity
- Scalable solutions and technology for a wide variety of applications

#### **BENEFITS**

Scalable solutions for all applications

Resilient protection to maximize uptime

Maximize energy efficiencies

Reliable, space saving solutions

Easy Integration