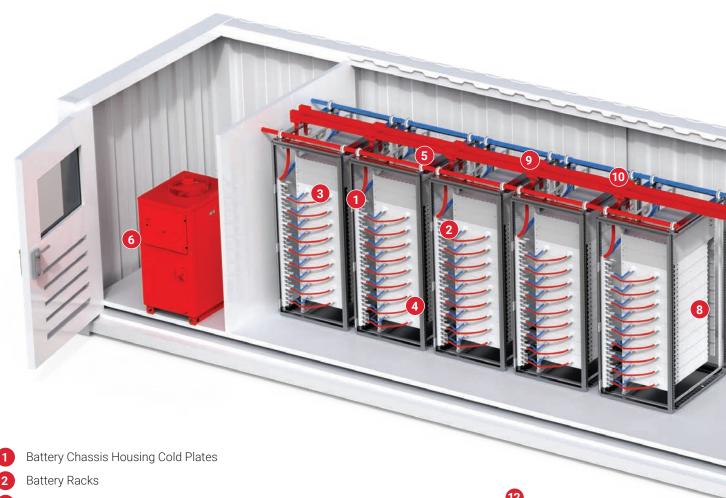

# **Energy Storage System Arrangements**

Typical layout of a battery-based containerized/indoor energy storage system

- 3 Rack Manifold
- Jumper Hoses
- 5 System Manifold
- Chiller
- Power Conversion System
- Modular Frame
- Low-Voltage Power Distribution
- **Busbar Supports**

#### **UTILITY**

- 1 Battery Chassis housing Cold Plates
- 2 Battery Racks
- 3 Rack Manifold
- 4 Jumper Hoses

- 5 System Manifold
- 6 Chiller
- 7 Power Conversion System