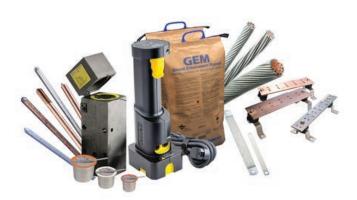

nVent provides reliable protection of property and personnel with several product solutions.

#### **Surge Protection Devices**

nVent surge protective devices work together to create a coordinated defense. Safeguard your technology from impulses generated internally and externally with systems designed to provide primary and secondary protection at distribution panels and the point of use.

#### **Grounding and Bonding Solutions**

An extensive product offering including ground rods, grounding busbars, conductors and more that are easy-to-install, costeffective, reliable and theft-deterrent.

#### **Cable Management**

nVent offers several solutions for energy storage needs including single wire, large bundle and cable tray.

#### **Lightning Protection**

nVent ERICO offers a comprehensive portfolio of conventional and proprietary lightning protection systems (active and passive lightning protection systems):

- Full system consisting of air terminal, down conductor, mounting masts and lightning event counter Product lines include: nVent ERICO System 1000
- Early Streamer Emission (ESE) Lightning Protection System compliant with NFC 17-102 nVent ERICO System 2000
- Rolling Sphere Method Lightning Protection System compliant with European IEC 62305, USA UL 96, NFPA 780 Standards nVent ERICO System 3000
- Collection Volume Method Lightning Protection system recognized by IEEE 998