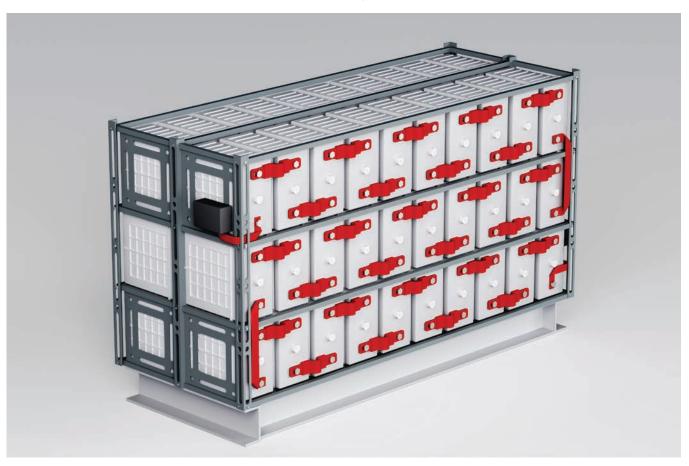

# **Energy Storage System Arrangements**

Typical layout of a battery-based containerized/indoor energy storage system

- 3 Rack Manifold
- Jumper Hoses
- 5 System Manifold
- Chiller
- Power Conversion System
- Modular Frame
- Low-Voltage Power Distribution
- **Busbar Supports**

#### **UTILITY**

- 1 Battery Chassis housing Cold Plates
- 2 Battery Racks
- 3 Rack Manifold
- 4 Jumper Hoses

- 5 System Manifold
- 6 Chiller
- 7 Power Conversion System