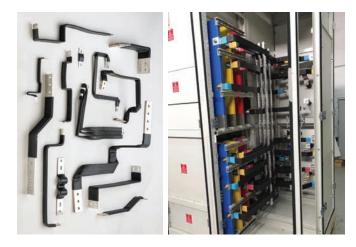

#### **BATTERY CELL AND MODULE**

nVent solutions offer scalability, reliability and flexibility. nVent low-voltage power distribution connections offer a reliable connection point that prevents overheating and offer design flexibility in compact areas.

nVent ERIFLEX Flexibar Advanced

nVent ERIFLEX IBSB Advanced Insulated **Braided Conductor** 

Made-to-Order nVent ERIFLEX **Flexibar Solutions** 

# Power Connection and Electrical Protection Solutions Ecosystem BESS System

- 1 nVent ERIFLEX FleXbus
- 2 Compact Power Distribution System (including Flexibar, IBSB Braids, Power Distribution Blocks, Busbar Support Systems, Insulators)
- 3 Surge Protection