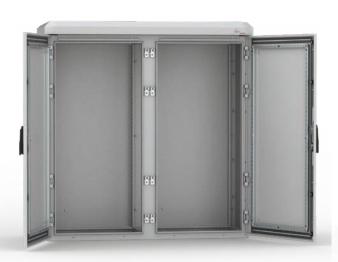

#### **COMMERCIAL & INDUSTRIAL**

Outdoor Free-Stand Battery Protection System with Multi-door Enclosure

Outdoor Free-Stand Battery Protection System with Single-door **Dual Access Enclosure** 

#### **Outdoor Modular Enclosure**

- Aluminum single wall compact floor standing enclosures, designed for outdoor use
- Configurable to meet a variety of enclosure needs