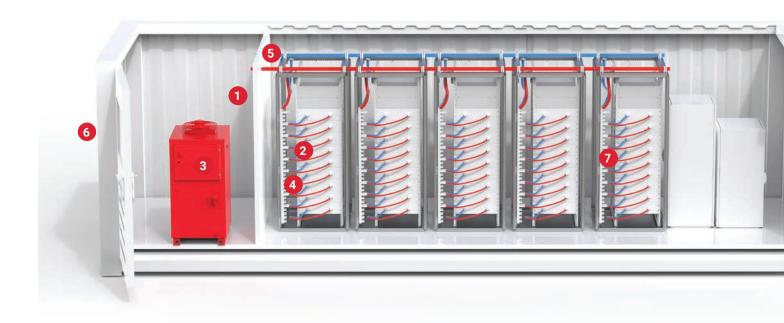

# **Energy Storage System Arrangements**

Typical layout of a battery-based containerized/indoor energy storage system

- 3 Rack Manifold
- Jumper Hoses
- 5 System Manifold
- Chiller
- Power Conversion System
- Modular Frame
- Low-Voltage Power Distribution
- **Busbar Supports**

#### **UTILITY**

- 1 Battery Chassis housing Cold Plates
- 2 Battery Racks
- 3 Rack Manifold
- 4 Jumper Hoses

- 5 System Manifold
- 6 Chiller
- 7 Power Conversion System