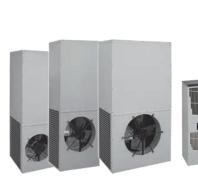

#### **AIR CONDITIONERS**

Effectively and remotely maintain container environment for improved reliability with our portfolio of Air Conditioners, designed for robust cooling performance in a variety of environments.

Indoor and Outdoor 4,000-59,000 BTU/Hr 1,172-17,287 Watts

Door or Wall-Mount 1,295-18,414 BTU/Hr 380-5,400 Watts