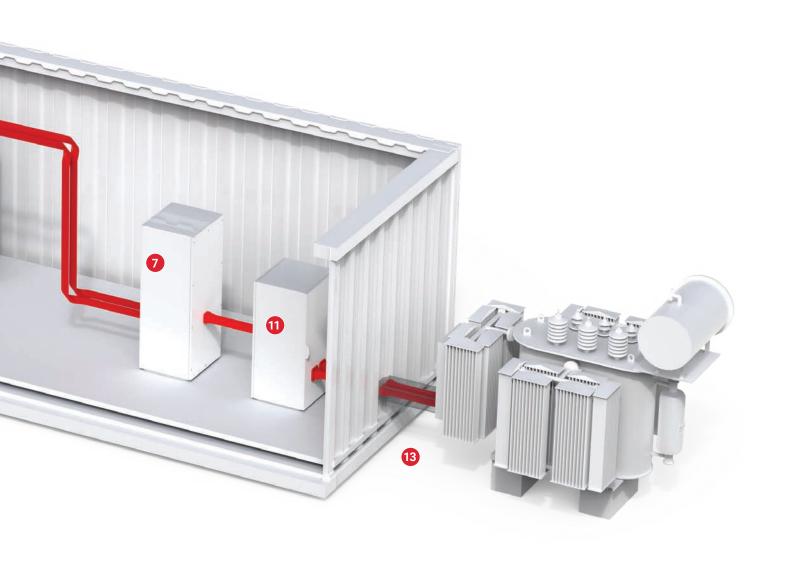

# **Energy Storage System Arrangements**

Typical layout of a battery-based containerized/indoor energy storage system

- 3 Rack Manifold
- Jumper Hoses
- 5 System Manifold
- Chiller
- Power Conversion System
- Modular Frame
- Low-Voltage Power Distribution
- **Busbar Supports**

- Surge Protection Devices
- Grounding and Bonding
- **Electrical System Interconnections**

Learn more about nVent Energy Storage solutions.

https://www.nVent.com/power-utilities/products/energy-storage

#### **UTILITY**

- 1 Battery Chassis housing Cold Plates
- 2 Battery Racks
- 3 Rack Manifold
- 4 Jumper Hoses

- 5 System Manifold
- 6 Chiller
- 7 Power Conversion System