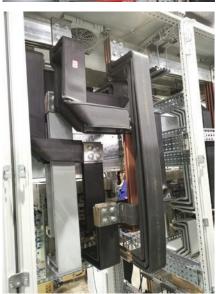

# **Energy Storage System Arrangements**

Typical layout of a battery-based containerized/indoor energy storage system

- 3 Rack Manifold
- Jumper Hoses
- 5 System Manifold
- Chiller
- Power Conversion System
- Modular Frame
- Low-Voltage Power Distribution
- **Busbar Supports**

#### **UTILITY**

- 1 Battery Chassis housing Cold Plates
- 2 Battery Racks
- 3 Rack Manifold
- 4 Jumper Hoses

- 5 System Manifold
- 6 Chiller
- 7 Power Conversion System

#### LIQUID COOLED BATTERY PROTECTION SYSTEM

Efficiently manage battery temperature for system reliability and longevity with the nVent Liquid Cooled Battery Protection System. Chillers provide cooled fluid to the manifolds which then distribute fluid directly to the battery module through the hoses and fittings.

**TAL Floor-Standing Chiller** 1 Kw - 134 Kw Provides chilled/heated fluid to system Intelligent design drives efficiency

Manifold & Hoses System and rack level manifold Hoses and fittings complete distribution circuit