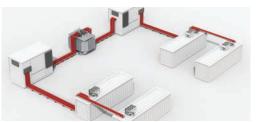

# **Energy Storage System Arrangements**

Typical layout of a battery-based containerized/indoor energy storage system

- 3 Rack Manifold
- Jumper Hoses
- 5 System Manifold
- Chiller
- Power Conversion System
- Modular Frame
- Low-Voltage Power Distribution
- **Busbar Supports**

- Surge Protection Devices
- Grounding and Bonding
- **Electrical System Interconnections**

Learn more about nVent Energy Storage solutions.

https://www.nVent.com/power-utilities/products/energy-storage