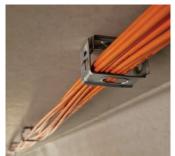

## **CONNECT AND PROTECT**

nVent CADDY Fire-Rated Cable Holder, Metal is a versatile bracket designed to support medium-sized cable bundles in crowded spaces, such as above suspended ceilings. Compatible with traditional anchoring and direct fastening for both wall and ceiling mounts, it presents a unique, tool-free closing mechanism that can be operated safely from the ground without a ladder or lift–ultimately saving contractors time on the job. Featuring a short profile design and compliance to DIN 4102-12, this cable holder is an ideal solution for electrical and datacom applications.

## **FEATURES**

- E30-E90 classification according to DIN 4102-12
- · Compatible with direct fastening and traditional anchoring
- · Requires only one nail per holder
- · Reusable in case of nail misfire
- Unique closing mechanism which can be safely operated from the ground
- · Rounded edges help prevent cable damage
- · Ready to use out of the box
- Made of 100% recyclable materials