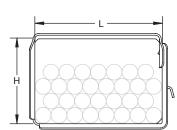

Fire Rating

E30, E60 and E90 Fire Rating for Power and Data Cables.

Scan the QR code for more details

Finish: Pregalvanized Material: Steel

| Catalog<br>Number | Article<br>Number | Hole Size 1<br>HS1 | Hole Size 2<br>HS2 | Hole Size 3<br>HS3 | Length<br>L | Height<br>H | Width<br>W | Cable<br>Capacity | Standard<br>Packaging<br>Qty |
|-------------------|-------------------|--------------------|--------------------|--------------------|-------------|-------------|------------|-------------------|------------------------------|
| KLICK15           | 182061            | 4.8 mm             | 7.4 mm             | 11 mm              | 51 mm       | 42 mm       | 40 mm      | 15                | 50                           |
| KLICK30           | 182062            | 4.8 mm             | 7.4 mm             | 11 mm              | 70 mm       | 47 mm       | 40 mm      | 30                | 50                           |