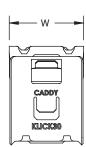

Fire Rating

E30, E60 and E90 Fire Rating for Power and Data Cables.

Scan the QR code for more details

Finish: Pregalvanized Material: Steel

| Catalog<br>Number | Article<br>Number | Hole Size 1<br>HS1 | Hole Size 2<br>HS2 | Hole Size 3<br>HS3 | Length<br>L | Height<br>H | Width<br>W | Cable<br>Capacity | Standard<br>Packaging<br>Qty |
|-------------------|-------------------|--------------------|--------------------|--------------------|-------------|-------------|------------|-------------------|------------------------------|
| KLICK15           | 182061            | 4.8 mm             | 7.4 mm             | 11 mm              | 51 mm       | 42 mm       | 40 mm      | 15                | 50                           |
| KLICK30           | 182062            | 4.8 mm             | 7.4 mm             | 11 mm              | 70 mm       | 47 mm       | 40 mm      | 30                | 50                           |