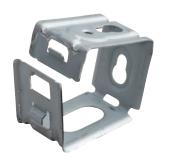

## **CONNECT AND PROTECT**

nVent CADDY Fire-Rated Cable Holder, Metal is a versatile bracket designed to support medium-sized cable bundles in crowded spaces, such as above suspended ceilings. Compatible with traditional anchoring and direct fastening for both wall and ceiling mounts, it presents a unique, tool-free closing mechanism that can be operated safely from the ground without a ladder or lift–ultimately saving contractors time on the job. Featuring a short profile design and compliance to DIN 4102-12, this cable holder is an ideal solution for electrical and datacom applications.

## **FEATURES**

- E30-E90 classification according to DIN 4102-12
- · Compatible with direct fastening and traditional anchoring
- · Requires only one nail per holder
- · Reusable in case of nail misfire
- Unique closing mechanism which can be safely operated from the ground
- · Rounded edges help prevent cable damage
- · Ready to use out of the box
- Made of 100% recyclable materials