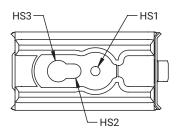

Fire Rating

E30, E60 and E90 Fire Rating for Power and Data Cables.

Scan the QR code for more details

Finish: Pregalvanized Material: Steel

| Catalog<br>Number | Article<br>Number | Hole Size 1<br>HS1 | Hole Size 2<br>HS2 | Hole Size 3<br>HS3 | Length<br>L | Height<br>H | Width<br>W | Cable<br>Capacity | Standard<br>Packaging<br>Qty |
|-------------------|-------------------|--------------------|--------------------|--------------------|-------------|-------------|------------|-------------------|------------------------------|
| KLICK15           | 182061            | 4.8 mm             | 7.4 mm             | 11 mm              | 51 mm       | 42 mm       | 40 mm      | 15                | 50                           |
| KLICK30           | 182062            | 4.8 mm             | 7.4 mm             | 11 mm              | 70 mm       | 47 mm       | 40 mm      | 30                | 50                           |