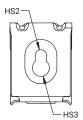

Fire Rating

E30, E60 and E90 Fire Rating for Power and Data Cables.

Scan the QR code for more details

Finish: Pregalvanized Material: Steel

| Catalog<br>Number | Article<br>Number | Hole Size 1<br>HS1 | Hole Size 2<br>HS2 | Hole Size 3<br>HS3 | Length<br>L | Height<br>H | Width<br>W | Cable<br>Capacity | Standard<br>Packaging<br>Qty |
|-------------------|-------------------|--------------------|--------------------|--------------------|-------------|-------------|------------|-------------------|------------------------------|
| KLICK15           | 182061            | 4.8 mm             | 7.4 mm             | 11 mm              | 51 mm       | 42 mm       | 40 mm      | 15                | 50                           |
| KLICK30           | 182062            | 4.8 mm             | 7.4 mm             | 11 mm              | 70 mm       | 47 mm       | 40 mm      | 30                | 50                           |