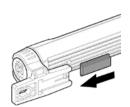

#### CELA02MF

Magnets to create a magnetic base (slides into base)

\*The standard light base has a screw fixation hole