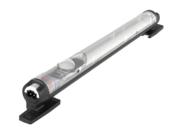

## **01**Choose Light

#### **CEL550**

Switch activated

#### CEL550M

Motion activated