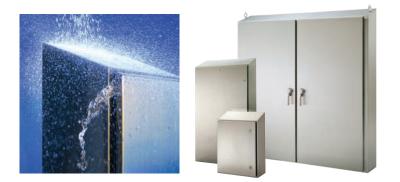

#### WATERSHED WALL-MOUNT AND FREE-STAND, TYPE 4X

- Engineered and patented for use in high-pressure sanitary washdown production environments, particularly food and beverage manufacturing
- The only hygienic designed enclosure line certified by NSF International
- Features that outperform conventional sloped top enclosures, including a reverse-slanted flange trough collar and sloped door edges that facilitate washdown runoff
- Type 304 stainless steel bullet-style lift-off hinges for complete cleaning access
- Seamless foam-in-place, one-piece gasket for superior sealing and protection

#### GL-SERIES WALL-MOUNT, TYPE 4/4X

- Type 304 stainless steel wall-mount single-door enclosures
- IEC IP66 and UL Type 4/4X rated
- Large selection offered exclusively in metric sizing for both domestic use or on exported equipment
- Includes 3-mm double bit inserts with quarter-turn latching and standard bottom gland plate