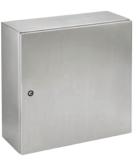

# ZONEX ATEX/IEC-CERTIFIED, TYPE 4X

- Type 316 stainless steel ATEX Ex e enclosures
- Designed and certified to meet ATEX Directive 94/9/EC as well as IECEx and AEx standards\* in Zone 1 and Zone 2 applications
- Large selection of metric sizes
- · Screw-cover and hinged-cover models