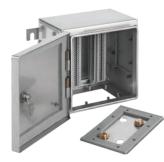

#### GL-SERIES WALL-MOUNT, TYPE 4/4X

- Type 304 stainless steel wall-mount single-door enclosures
- IEC IP66 and UL Type 4/4X rated
- Large selection offered exclusively in metric sizing for both domestic use or on exported equipment
- Includes 3-mm double bit inserts with quarter-turn latching and standard bottom gland plate