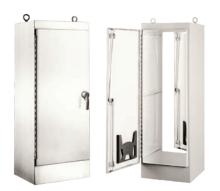

#### A30S4 FREE-STAND UNIBODY, TYPE 4X

- Rugged metric-sized unibody design
- Designed to to house large systems, motor starters, drives, contactors and PLCs, or 19-in. rack components in harsh industrial environments
- · Superior strength and vibration resistance
- Single- and two-door models
- Front and/or rear door configurations