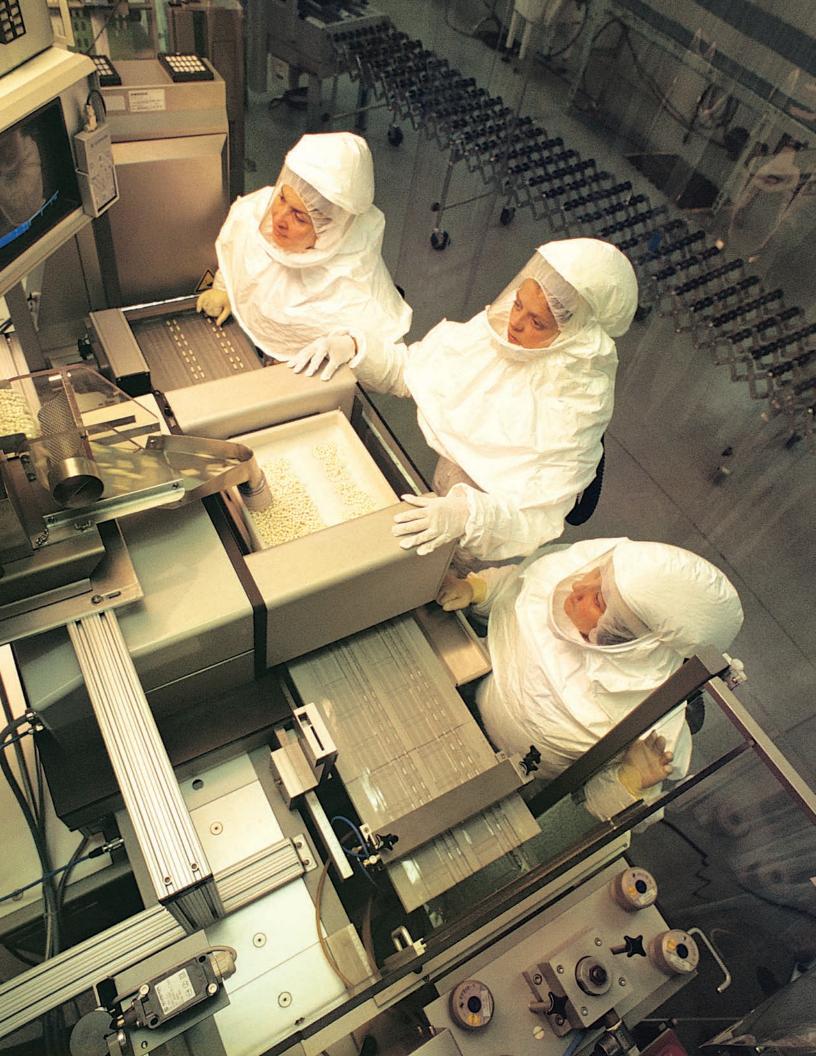

#### WATERSHED WALL-MOUNT AND FREE-STAND, TYPE 4X

- Engineered and patented for use in high-pressure sanitary washdown production environments, particularly food and beverage manufacturing
- The only hygienic designed enclosure line certified by NSF International
- Features that outperform conventional sloped top enclosures, including a reverse-slanted flange trough collar and sloped door edges that facilitate washdown runoff
- Type 304 stainless steel bullet-style lift-off hinges for complete cleaning access
- Seamless foam-in-place, one-piece gasket for superior sealing and protection