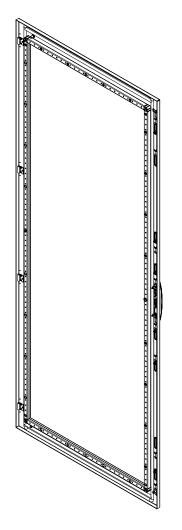

#### Floor standing enclosures Combinable one glazed door and swingframe

MOUNTING INSTRUCTIONS 7697-0318-02 REV. 0





















**WARNING:** When mounting on or over a combustible surface, a floor plate of at least 1.43 mm galvanized or 1.6 mm uncoated steel extended at least 150 mm beyond the equipment on all sides must be installed.

**WARNING:** In order to mantain the environmental integrity of the enclosure, devices with the same environmental ratings shall be used to close openings in customized enclosure.

1



# MCS DGSFM









## **GLAZED DOOR**















## **ROOF PLATE**

| Ref.  | Pic.         | Qty.  |       |
|-------|--------------|-------|-------|
| IXCI. | F10.         | D=600 | D=800 |
| Α     |              | 4     | 4     |
| В     | <i>⊚</i> M12 | 4     | 4     |
| С     | ™ M6x12      | 2     | 4     |



 $<sup>^{\</sup>star}$  - Used on enclosures 800 mm deep. \*\* - Torque value for first tightening. For following tightening, torque value recomended is 4-5 Nm.





## BACK PANEL

| Ref. | ı | Pic.  | Qty. |
|------|---|-------|------|
| А    |   |       | 8    |
| В    | Ø | M6x12 | 16   |















# **BOTTOM PLATES**

| Ref.  | Pic.                | Qty.  |       |
|-------|---------------------|-------|-------|
| ivei. | FIG.                | D=600 | D=800 |
| Α     | <b>%</b> St. 5.5x10 | 6     | 8     |
|