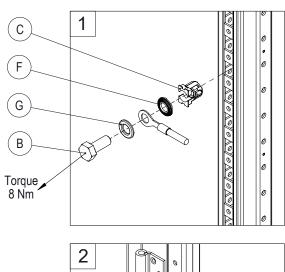

nclosures 800 mm deep. \*\* - Torque value for first tightening. For following tightening, torque value recomended is 4-5 Nm.





## BACK PANEL

| Ref. | ı | Pic.  | Qty. |
|------|---|-------|------|
| А    |   |       | 8    |
| В    | Ø | M6x12 | 16   |















# **BOTTOM PLATES**

| Ref.  | Pic.                | Qty.  |       |
|-------|---------------------|-------|-------|
| ivei. | FIG.                | D=600 | D=800 |
| Α     | <b>%</b> St. 5.5x10 | 6     | 8     |
| В     | <b>©</b>            | 5     | 6     |















#### SEALING BOTTOM PLATES Required for IP55

| Ref. | Pic.     | Qty.  |
|------|----------|-------|
| Α    | 4,5x8    | 6 m   |
| В    | 25x25    | 1.6 m |
| С    | <b>©</b> | 4     |

BG01 ordered separately

















#### **EARTHING**