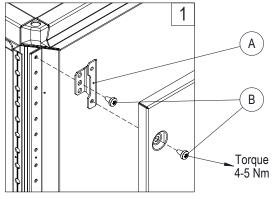

## BACK PANEL

| Ref. | ı | Pic.  | Qty. |
|------|---|-------|------|
| А    |   |       | 8    |
| В    | Ø | M6x12 | 16   |

 $<sup>^{\</sup>star}$  - Used on enclosures 800 mm deep. \*\* - Torque value for first tightening. For following tightening, torque value recomended is 4-5 Nm.