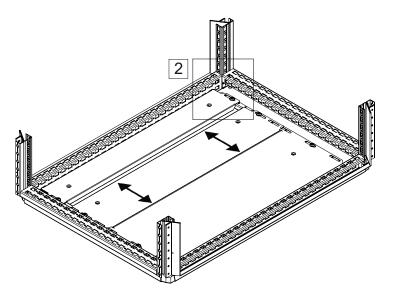

# **BOTTOM PLATES**

| Ref.  | Pic.                | Qty.  |       |
|-------|---------------------|-------|-------|
| ivei. | FIG.                | D=600 | D=800 |
| Α     | <b>%</b> St. 5.5x10 | 6     | 8     |
| В     | <b>©</b>            | 5     | 6     |