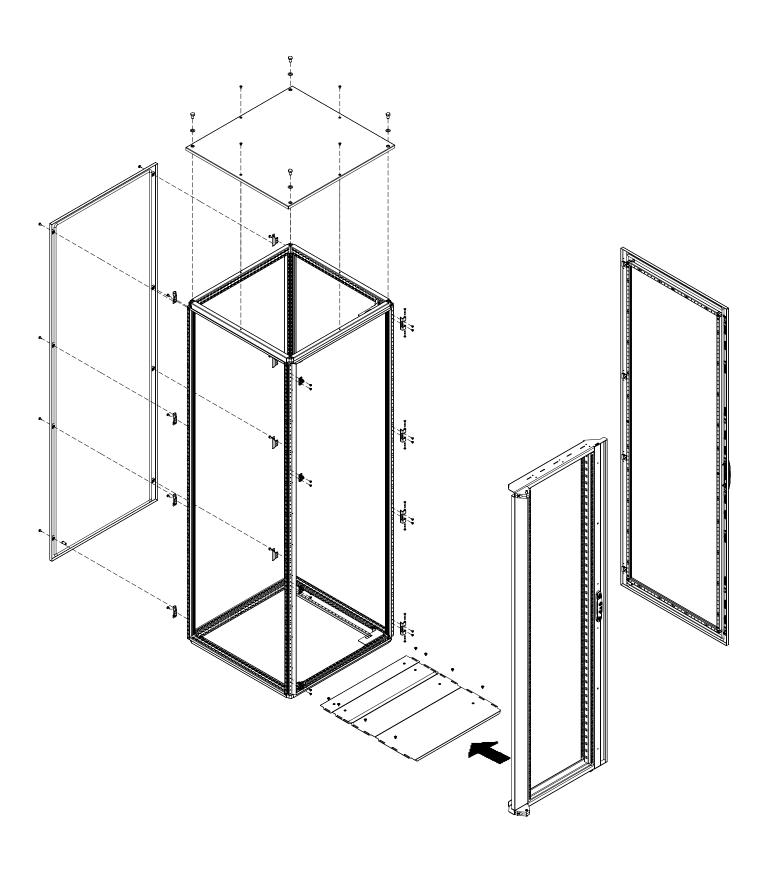

#### Floor standing enclosures Combinable one glazed door and swingframe

MOUNTING INSTRUCTIONS 7697-0318-02 REV. 0

**WARNING:** When mounting on or over a combustible surface, a floor plate of at least 1.43 mm galvanized or 1.6 mm uncoated steel extended at least 150 mm beyond the equipment on all sides must be installed.

**WARNING:** In order to mantain the environmental integrity of the enclosure, devices with the same environmental ratings shall be used to close openings in customized enclosure.

1

# MCS DGSFM

## **GLAZED DOOR**

## **ROOF PLATE**

| Ref.  | Pic.         | Qty.  |       |
|-------|--------------|-------|-------|
| IXCI. | F10.         | D=600 | D=800 |
| Α     |              | 4     | 4     |
| В     | <i>⊚</i> M12 | 4     | 4     |
| С     | ™ M6x12      | 2     | 4     |

## BACK PANEL

| Ref. | ı | Pic.  | Qty. |
|------|---|-------|------|
| А    |   |       | 8    |
| В    | Ø | M6x12 | 16   |