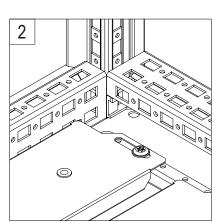

# **BOTTOM PLATES**

| Ref.  | Pic.                | Qty.  |       |
|-------|---------------------|-------|-------|
| ivei. | FIG.                | D=600 | D=800 |
| Α     | <b>%</b> St. 5.5x10 | 6     | 8     |
| В     | <b>©</b>            | 5     | 6     |