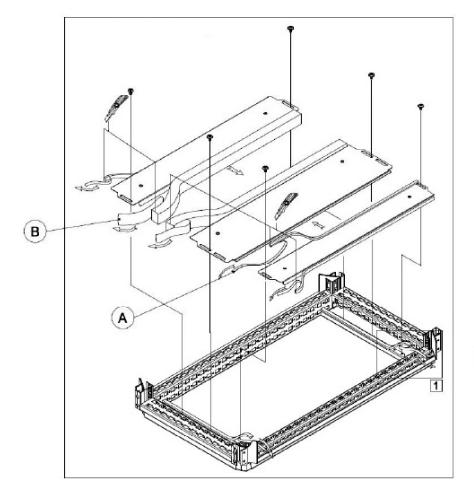

$<sup>^{\</sup>star}$  - Used on enclosures 800 mm deep. \*\* - Torque value for first tightening. For following tightening, torque value recomended is 4-5 Nm.





## BACK PANEL

| Ref. | ı | Pic.  | Qty. |
|------|---|-------|------|
| А    |   |       | 8    |
| В    | Ø | M6x12 | 16   |















# **BOTTOM PLATES**

| Ref.  | Pic.                | Qty.  |       |
|-------|---------------------|-------|-------|
| ivei. | FIG.                | D=600 | D=800 |
| Α     | <b>%</b> St. 5.5x10 | 6     | 8     |
| В     | <b>©</b>            | 5     | 6     |















#### SEALING BOTTOM PLATES Required for IP55

| Ref. | Pic.     | Qty.  |
|------|----------|-------|
| Α    | 4,5x8    | 6 m   |
| В    | 25x25    | 1.6 m |
| С    | <b>©</b> | 4     |

BG01 ordered separately

















#### **EARTHING**