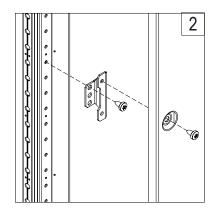

## BACK PANEL

| Ref. | ı | Pic.  | Qty. |
|------|---|-------|------|
| А    |   |       | 8    |
| В    | Ø | M6x12 | 16   |

 $<sup>^{\</sup>star}$  - Used on enclosures 800 mm deep. \*\* - Torque value for first tightening. For following tightening, torque value recomended is 4-5 Nm.