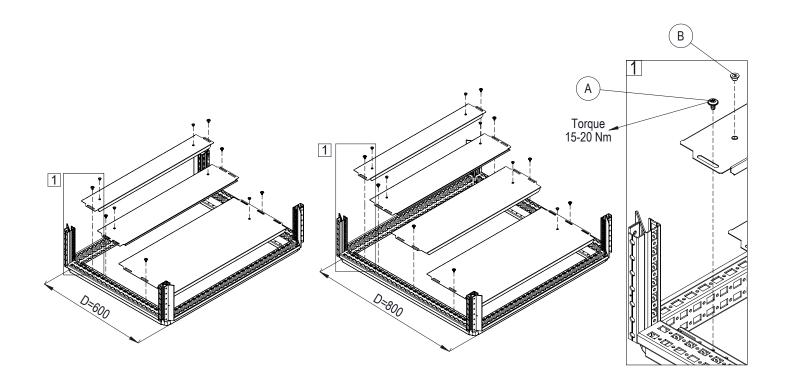

## **ROOF PLATE**

| Ref.  | Pic.         | Qty.  |       |
|-------|--------------|-------|-------|
| IXCI. | F10.         | D=600 | D=800 |
| Α     |              | 4     | 4     |
| В     | <i>⊚</i> M12 | 4     | 4     |
| С     | ™ M6x12      | 2     | 4     |

 $<sup>^{\</sup>star}$  - Used on enclosures 800 mm deep. \*\* - Torque value for first tightening. For following tightening, torque value recomended is 4-5 Nm.