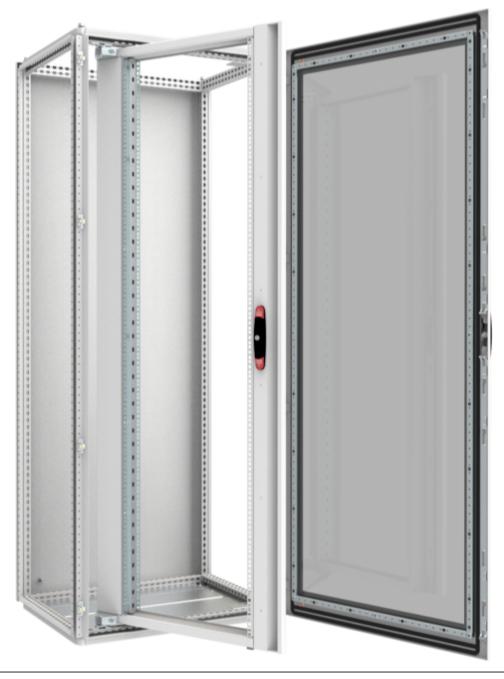

#### Floor standing enclosures Combinable one glazed door and swingframe

MOUNTING INSTRUCTIONS 7697-0318-02 REV. 0

**WARNING:** When mounting on or over a combustible surface, a floor plate of at least 1.43 mm galvanized or 1.6 mm uncoated steel extended at least 150 mm beyond the equipment on all sides must be installed.