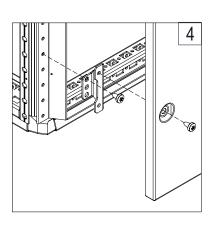

## BACK PANEL

| Ref. | ı | Pic.  | Qty. |
|------|---|-------|------|
| А    |   |       | 8    |
| В    | Ø | M6x12 | 16   |