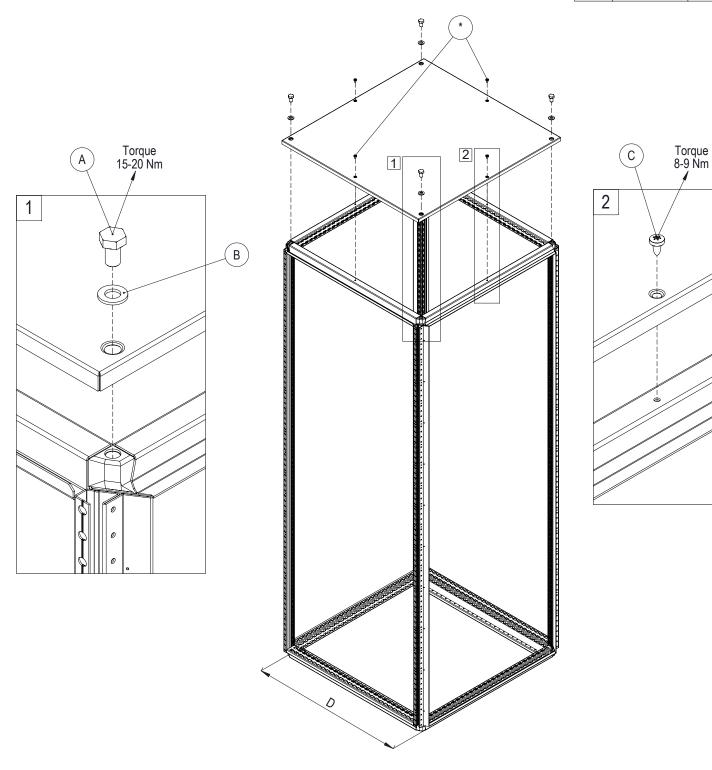

## **ROOF PLATE**

| Ref.  | Pic.         | Qty.  |       |
|-------|--------------|-------|-------|
| IXCI. | F10.         | D=600 | D=800 |
| Α     |              | 4     | 4     |
| В     | <i>⊚</i> M12 | 4     | 4     |
| С     | ™ M6x12      | 2     | 4     |

 $<sup>^{\</sup>star}$  - Used on enclosures 800 mm deep. \*\* - Torque value for first tightening. For following tightening, torque value recomended is 4-5 Nm.