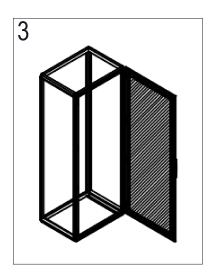

#### Floor standing enclosures Combinable one glazed door and swingframe

MOUNTING INSTRUCTIONS 7697-0318-02 REV. 0





















**WARNING:** When mounting on or over a combustible surface, a floor plate of at least 1.43 mm galvanized or 1.6 mm uncoated steel extended at least 150 mm beyond the equipment on all sides must be installed.

**WARNING:** In order to mantain the environmental integrity of the enclosure, devices with the same environmental ratings shall be used to close openings in customized enclosure.

1



# MCS DGSFM









## **GLAZED DOOR**















## **ROOF PLATE**

| Ref.  | Pic.         | Qty.  |       |
|-------|--------------|-------|-------|
| IXCI. | F10.         | D=600 | D=800 |
| Α     |              | 4     | 4     |
| В     | <i>⊚</i> M12 | 4     | 4     |
| С     | ™ M6x12      | 2     | 4     |



 $<sup>^{\</sup>star}$  - Used on enclosures 800 mm deep. \*\* - Torq