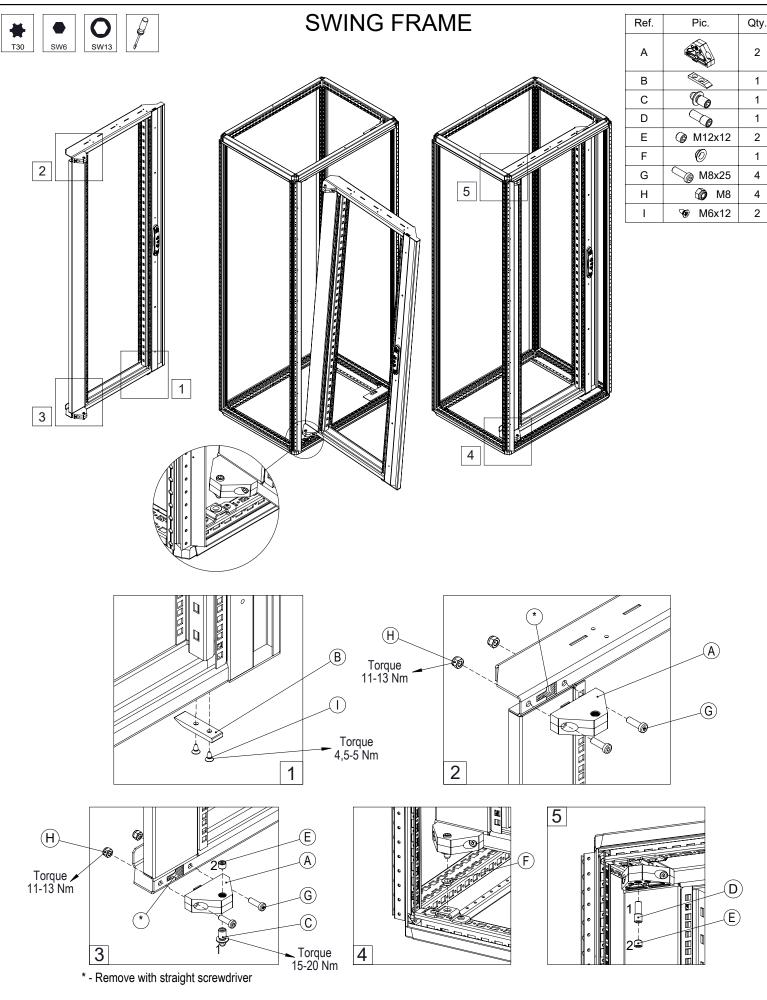

>^{\</sup>star}$  - Used on enclosures 800 mm deep. \*\* - Torque value for first tightening. For following tightening, torque value recomended is 4-5 Nm.





## BACK PANEL

| Ref. | ı | Pic.  | Qty. |
|------|---|-------|------|
| А    |   |       | 8    |
| В    | Ø | M6x12 | 16   |















# **BOTTOM PLATES**

| Ref.  | Pic.                | Qty.  |       |
|-------|---------------------|-------|-------|
| ivei. | FIG.                | D=600 | D=800 |
| Α     | <b>%</b> St. 5.5x10 | 6     | 8     |
| В     | <b>©</b>            | 5     | 6     |















#### SEALING BOTTOM PLATES Required for IP55

| Ref. | Pic.     | Qty.  |
|------|----------|-------|
| Α    | 4,5x8    | 6 m   |
| В    | 25x25    | 1.6 m |
| С    | <b>©</b> | 4     |

BG01 ordered separately

















#### **EARTHING**