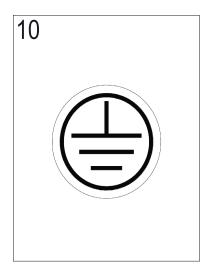

#### Floor standing enclosures Combinable one glazed door and swingframe

MOUNTING INSTRUCTIONS 7697-0318-02 REV. 0





















**WARNING:** When mounting on or over a combustible surface, a floor plate of at least 1.43 mm galvanized or 1.6 mm uncoated steel extended at least 150 mm beyond the equipment on all sides must be installed.

**WARNING:** In order to mantain the environmental integrity of the enclosure, devices with the same environmental ratings shall be used to close openings in customized enclosure.

1



# MCS DGSFM









## **GLAZED DOOR**















## **ROOF PLATE**

| Ref.  | Pic.         | Qty.  |       |
|-------|--------------|-------|-------|
| IXCI. | F10.         | D=600 | D=800 |
| Α     |              | 4     | 4     |
| В     | <i>⊚</i> M12 | 4     | 4     |
| С     | ™ M6x12      | 2     | 4     |



 $<sup>^{\</sup>star}$  - Used on enclosures 800 mm deep. \*\* - Torque value f