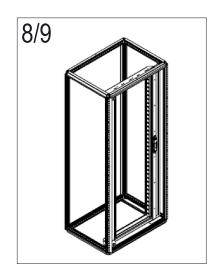

#### Floor standing enclosures Combinable one glazed door and swingframe

MOUNTING INSTRUCTIONS 7697-0318-02 REV. 0





















**WARNING:** When mounting on or over a combustible surface, a floor plate of at least 1.43 mm galvanized or 1.6 mm uncoated steel extended at least 150 mm beyond the equipment on all sides must be installed.

**WARNING:** In order to mantain the environmental integrity of the enclosure, devices with the same environmental ratings shall be used to close openings in customized enclosure.

1



# MCS DGSFM









## **GLAZED DOOR**















## **ROOF PLATE**

| Ref.  | Pic.         | Qty.  |       |
|-------|--------------|-------|-------|
| IXCI. | F10.         | D=600 | D=800 |
| Α     |              | 4     | 4     |
| В     | <i>⊚</i> M12 | 4     | 4     |
| С     | ™ M6x12      | 2     | 4     |



 $<sup>^{\</sup>star}$  - Used on enclosures 800 mm deep. \*\* - Torque value