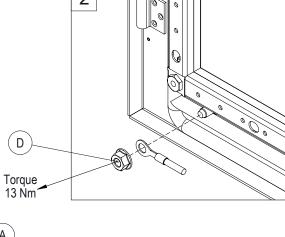

losures 800 mm deep. \*\* - Torque value for first tightening. For following tightening, torque value recomended is 4-5 Nm.





## BACK PANEL

| Ref. | ı | Pic.  | Qty. |
|------|---|-------|------|
| А    |   |       | 8    |
| В    | Ø | M6x12 | 16   |















# **BOTTOM PLATES**

| Ref.  | Pic.                | Qty.  |       |
|-------|---------------------|-------|-------|
| ivei. | FIG.                | D=600 | D=800 |
| Α     | <b>%</b> St. 5.5x10 | 6     | 8     |
| В     | <b>©</b>            | 5     | 6     |















#### SEALING BOTTOM PLATES Required for IP55

| Ref. | Pic.     | Qty.  |
|------|----------|-------|
| Α    | 4,5x8    | 6 m   |
| В    | 25x25    | 1.6 m |
| С    | <b>©</b> | 4     |

BG01 ordered separately

















#### **EARTHING**