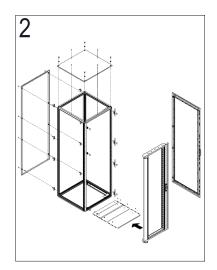

# MCS DGSFM

## **GLAZED DOOR**

## **ROOF PLATE**

| Ref.  | Pic.         | Qty.  |       |
|-------|--------------|-------|-------|
| IXCI. | F10.         | D=600 | D=800 |
| Α     |              | 4     | 4     |
| В     | <i>⊚</i> M12 | 4     | 4     |
| С     | ™ M6x12      | 2     | 4     |

## BACK PANEL

| Ref. | ı | Pic.  | Qty. |
|------|---|-------|------|
| А    |   |       | 8    |
| В    | Ø | M6x12 | 16   |

# **BOTTOM PLATES**

| Ref.  | Pic.                | Qty.  |       |
|-------|---------------------|-------|-------|
| ivei. | FIG.                | D=600 | D=800 |
| Α     | <b>%</b> St. 5.5x10 | 6     | 8     |
| В     | <b>©</b>            | 5     | 6     |