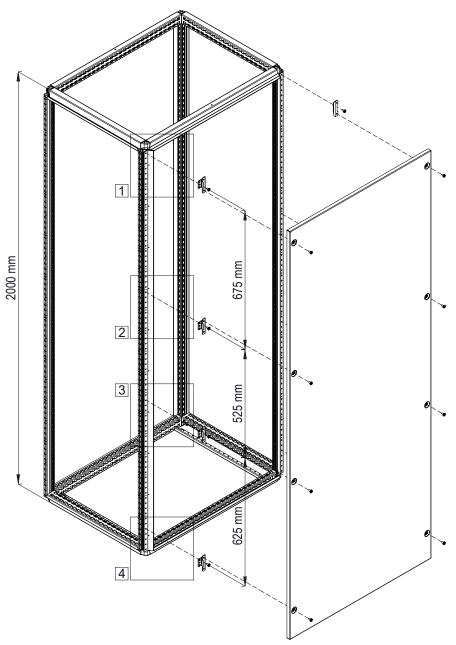

* In order to mantain the environmental integrity of the enclosure, devices with the same environmental ratings shall be used to close openings in customized enclosure.

1



# MCS DGSFM









## **GLAZED DOOR**















## **ROOF PLATE**

| Ref.  | Pic.         | Qty.  |       |
|-------|--------------|-------|-------|
| IXCI. | F10.         | D=600 | D=800 |
| Α     |              | 4     | 4     |
| В     | <i>⊚</i> M12 | 4     | 4     |
| С     | ™ M6x12      | 2     | 4     |



 $<sup>^{\</sup>star}$  - Used on enclosures 800 mm deep. \*\* - Torque value for first tightening. For following tightening, torque value recomended is 4-5 Nm.





## BACK PANEL

| Ref. | ı | Pic.  | Qty. |
|------|---|-------|------|
| А    |   |       | 8    |
| В    | Ø | M6x12 | 16   |















# **BOTTOM PLATES**

| Ref.  | Pic.                | Qty.  |       |
|-------|---------------------|-------|-------|
| ivei. | FIG.                | D=600 | D=800 |
| Α     | <b>%</b> St. 5.5x10 | 6     | 8     |
| В     | <b>©</b>            | 5     | 6     |















#### SEALING BOTTOM PLATES Required for IP55

| Ref. | Pic.     | Qty.  |
|------|----------|-------|
| Α    | 4,5x8    | 6 m   |
| В    | 25x25    | 1.6 m |
| С    | <b>©</b> | 4     |

BG01 ordered separately

















#### **EARTHING**