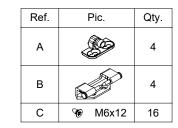

## BACK PANEL

| Ref. | ı | Pic.  | Qty. |
|------|---|-------|------|
| А    |   |       | 8    |
| В    | Ø | M6x12 | 16   |