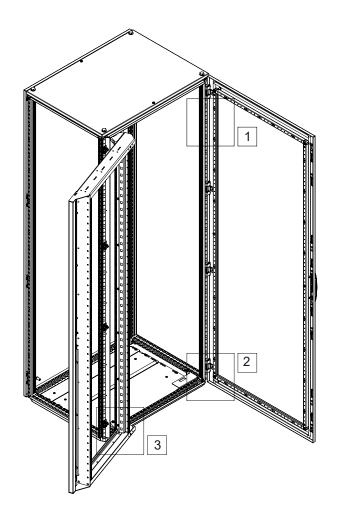

enclosures 800 mm deep. \*\* - Torque value for first tightening. For following tightening, torque value recomended is 4-5 Nm.





## BACK PANEL

| Ref. | ı | Pic.  | Qty. |
|------|---|-------|------|
| А    |   |       | 8    |
| В    | Ø | M6x12 | 16   |















# **BOTTOM PLATES**

| Ref.  | Pic.                | Qty.  |       |
|-------|---------------------|-------|-------|
| ivei. | FIG.                | D=600 | D=800 |
| Α     | <b>%</b> St. 5.5x10 | 6     | 8     |
| В     | <b>©</b>            | 5     | 6     |















#### SEALING BOTTOM PLATES Required for IP55

| Ref. | Pic.     | Qty.  |
|------|----------|-------|
| Α    | 4,5x8    | 6 m   |
| В    | 25x25    | 1.6 m |
| С    | <b>©</b> | 4     |

BG01 ordered separately

















#### **EARTHING**