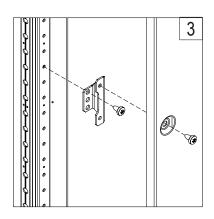

## BACK PANEL

| Ref. | ı | Pic.  | Qty. |
|------|---|-------|------|
| А    |   |       | 8    |
| В    | Ø | M6x12 | 16   |

 $<sup>^{\</sup>star}$  - Used on enclosures 800 mm deep. \*\* - Torque value for first tightening. For following tightening, torque value recomended is 4-5 Nm.