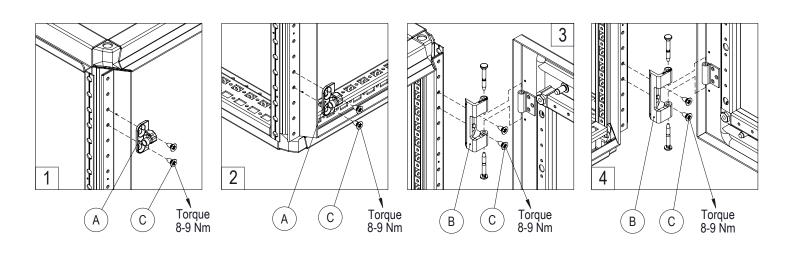

## BACK PANEL

| Ref. | ı | Pic.  | Qty. |
|------|---|-------|------|
| А    |   |       | 8    |
| В    | Ø | M6x12 | 16   |