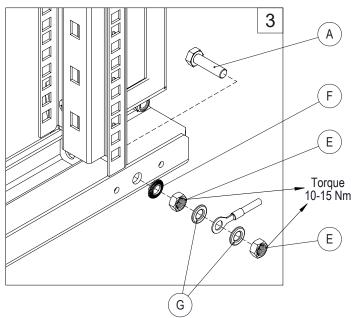

sures 800 mm deep. \*\* - Torque value for first tightening. For following tightening, torque value recomended is 4-5 Nm.





## BACK PANEL

| Ref. | ı | Pic.  | Qty. |
|------|---|-------|------|
| А    |   |       | 8    |
| В    | Ø | M6x12 | 16   |















# **BOTTOM PLATES**

| Ref.  | Pic.                | Qty.  |       |
|-------|---------------------|-------|-------|
| ivei. | FIG.                | D=600 | D=800 |
| Α     | <b>%</b> St. 5.5x10 | 6     | 8     |
| В     | <b>©</b>            | 5     | 6     |















#### SEALING BOTTOM PLATES Required for IP55

| Ref. | Pic.     | Qty.  |
|------|----------|-------|
| Α    | 4,5x8    | 6 m   |
| В    | 25x25    | 1.6 m |
| С    | <b>©</b> | 4     |

BG01 ordered separately

















#### **EARTHING**