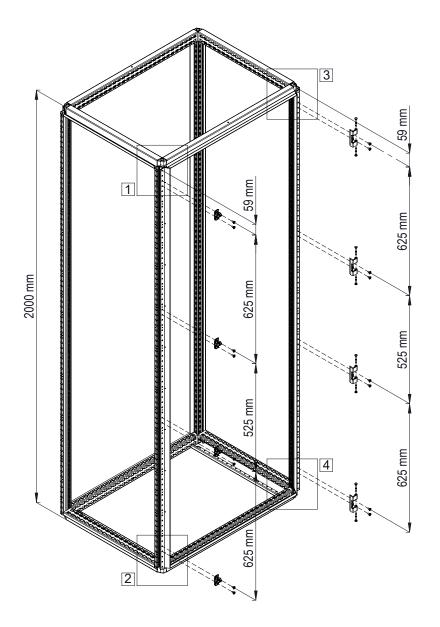

# MCS DGSFM

## **GLAZED DOOR**

## **ROOF PLATE**

| Ref.  | Pic.         | Qty.  |       |
|-------|--------------|-------|-------|
| IXCI. | F10.         | D=600 | D=800 |
| Α     |              | 4     | 4     |
| В     | <i>⊚</i> M12 | 4     | 4     |
| С     | ™ M6x12      | 2     | 4     |