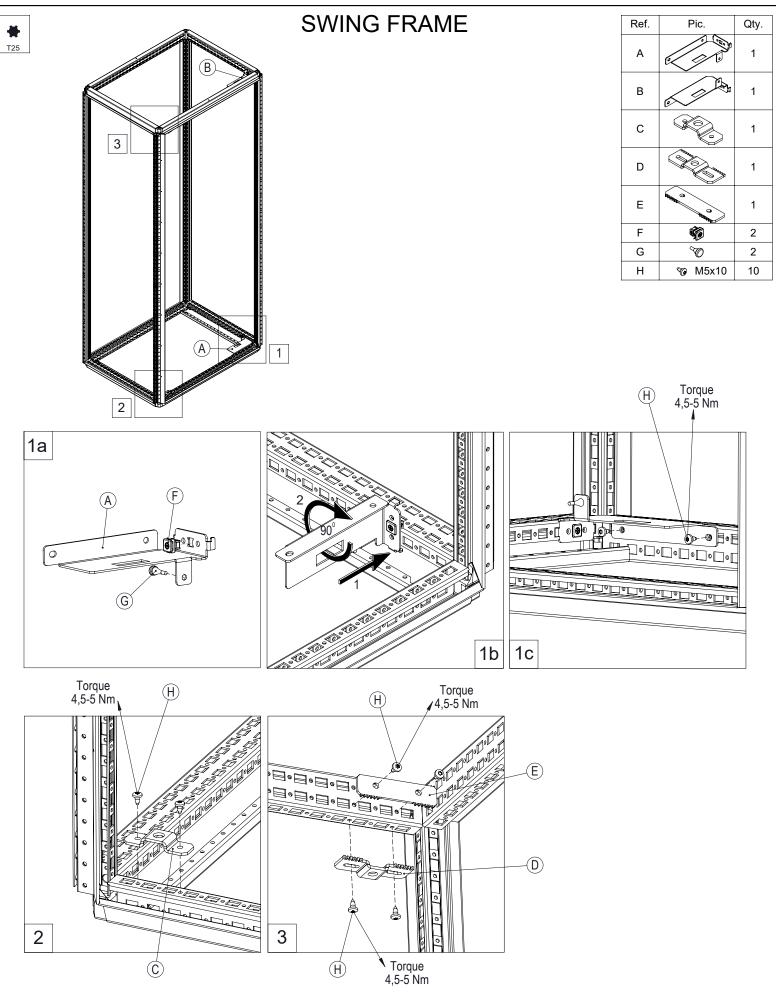

<sup>^{\</sup>star}$  - Used on enclosures 800 mm deep. \*\* - Torque value for first tightening. For following tightening, torque value recomended is 4-5 Nm.





## BACK PANEL

| Ref. | ı | Pic.  | Qty. |
|------|---|-------|------|
| А    |   |       | 8    |
| В    | Ø | M6x12 | 16   |















# **BOTTOM PLATES**

| Ref.  | Pic.                | Qty.  |       |
|-------|---------------------|-------|-------|
| ivei. | FIG.                | D=600 | D=800 |
| Α     | <b>%</b> St. 5.5x10 | 6     | 8     |
| В     | <b>©</b>            | 5     | 6     |















#### SEALING BOTTOM PLATES Required for IP55

| Ref. | Pic.     | Qty.  |
|------|----------|-------|
| Α    | 4,5x8    | 6 m   |
| В    | 25x25    | 1.6 m |
| С    | <b>©</b> | 4     |

BG01 ordered separately

















#### **EARTHING**