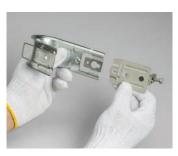

# CONNECT AND PROTECT

Improved nVent CADDY Cat HP Mod Clip to Flange features two locking tabs that offer a secure hold—boosting both stability and flexibility on-site when installing nVent CADDY Cat HP J-Hooks. By eliminating the need for screws, rivets or special tools, both installation time and cost are reduced. Our innovative nVent CADDY J-Hook Versa-Mount Technology is compatible with the nVent CADDY Cat HP Mod Clip to Flange, allowing for multiple structural and installation methods for wall, ceiling and threaded rod mounting applications due to its unique attachment design.

#### **Features**

- · Requires only a hammer to install
- Works with nVent CADDY J-Hook Versa-Mount Technology

| Part Number | Flange Thickness<br>FT | Static Load<br>F |
|-------------|------------------------|------------------|
| CATHPM24SM  | 0.125" - 0.25"         | 200 lb           |
| CATHPM58SM  | 0.3" - 0.5"            | 200 lb           |
| CATHPM912SM | 0.5" - 0.75"           | 200 lb           |

#### **Features**

- Requires only a hammer to install
- Two tabs lock onto nVent CADDY Cat HP components to provide rigidity and stability
- Works with nVent CADDY J-Hook Versa-Mount Technology