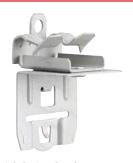

## IMPROVED NVENT CADDY CAT HP J-HOOK MOD CLIP WITH HAMMER-ON FLANGE CLIP, SWIVEL

#### **Features**

- Requires only a hammer to install
- Two tabs lock onto nVent CADDY Cat HP components to provide rigidity and stability
- Works with nVent CADDY J-Hook Versa-Mount Technology

#### Material: Spring Steel Finish: nVent CADDY Armour

| Part Number | Flange Thickness<br>FT | Static Load<br>F |
|-------------|------------------------|------------------|
| CATHPM24    | 0.125" - 0.25"         | 75 lb            |
| CATHPM58    | 0.3" - 0.5"            | 75 lb            |
| CATHPM912   | 0.5" - 0.75"           | 75 lb            |