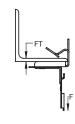

#### Material: Spring Steel Finish: nVent CADDY Armour

| Part Number | Flange Thickness<br>FT | Static Load<br>F |
|-------------|------------------------|------------------|
| CATHPM24    | 0.125" - 0.25"         | 75 lb            |
| CATHPM58    | 0.3" - 0.5"            | 75 lb            |
| CATHPM912   | 0.5" - 0.75"           | 75 lb            |