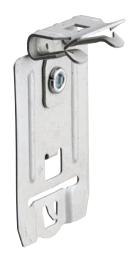

# CONNECT AND PROTECT

Improved nVent CADDY Cat HP Mod Clip to Flange features two locking tabs that offer a secure hold—boosting both stability and flexibility on-site when installing nVent CADDY Cat HP J-Hooks. By eliminating the need for screws, rivets or special tools, both installation time and cost are reduced. Our innovative nVent CADDY J-Hook Versa-Mount Technology is compatible with the nVent CADDY Cat HP Mod Clip to Flange, allowing for multiple structural and installation methods for wall, ceiling and threaded rod mounting applications due to its unique attachment design.

## IMPROVED NVENT CADDY CAT HP J-HOOK MOD CLIP WITH HAMMER-ON FLANGE CLIP, SWIVEL

#### **Features**

- Requires only a hammer to install
- Two tabs lock onto nVent CADDY Cat HP components to provide rigidity and stability
- Works with nVent CADDY J-Hook Versa-Mount Technology

#### Material: Spring Steel Finish: nVent CADDY Armour

| Part Number | Flange Thickness<br>FT | Static Load<br>F |
|-------------|------------------------|------------------|
| CATHPM24    | 0.125" - 0.25"         | 75 lb            |
| CATHPM58    | 0.3" - 0.5"            | 75 lb            |
| CATHPM912   | 0.5" - 0.75"           | 75 lb            |