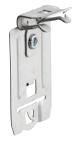

### IMPROVED NVENT CADDY CAT HP J-HOOK MOD CLIP WITH HAMMER-ON FLANGE CLIP

#### **Features**

- · Requires only a hammer to install
- Works with nVent CADDY J-Hook Versa-Mount Technology

| Part Number | Flange Thickness<br>FT | Static Load<br>F |
|-------------|------------------------|------------------|
| CATHPM24SM  | 0.125" - 0.25"         | 200 lb           |
| CATHPM58SM  | 0.3" - 0.5"            | 200 lb           |
| CATHPM912SM | 0.5" - 0.75"           | 200 lb           |