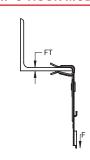

#### **Features**

- · Requires only a hammer to install
- Works with nVent CADDY J-Hook Versa-Mount Technology

| Part Number | Flange Thickness<br>FT | Static Load<br>F |
|-------------|------------------------|------------------|
| CATHPM24SM  | 0.125" - 0.25"         | 200 lb           |
| CATHPM58SM  | 0.3" - 0.5"            | 200 lb           |
| CATHPM912SM | 0.5" - 0.75"           | 200 lb           |