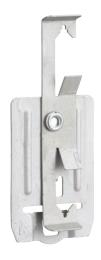

## Improved nVent CADDY Cat HP Mod Clip to Rod/Wire

## CONNECT AND PROTECT

Improved nVent CADDY Cat HP Mod Clip to Rod/Wire provides a quick attachment process to threaded rod, slick rod, or wire when installing the nVent CADDY Cat HP J-Hook. By eliminating the need for screws, rivets or special tools, both installation time and cost are reduced. Our innovative nVent CADDY J-Hook Versa-Mount Technology is compatible with the nVent CADDY Cat HP Mod Clip to Rod/Wire, allowing for multiple structural and installation methods for wall, ceiling and threaded rod mounting applications due to its unique attachment design.

## **Features**

- · Tool-free assembly
- · Works with nVent CADDY J-Hook Versa-Mount Technology
- Two tabs lock onto nVent CADDY Cat HP components to provide rigidity and stability
- Link J-Hook to multiple color options, aiding in pathway identification and organization