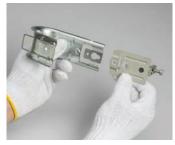

## CONNECT AND PROTECT

Improved nVent CADDY Cat HP Mod Clip to Rod/Wire provides a quick attachment process to threaded rod, slick rod, or wire when installing the nVent CADDY Cat HP J-Hook. By eliminating the need for screws, rivets or special tools, both installation time and cost are reduced. Our innovative nVent CADDY J-Hook Versa-Mount Technology is compatible with the nVent CADDY Cat HP Mod Clip to Rod/Wire, allowing for multiple structural and installation methods for wall, ceiling and threaded rod mounting applications due to its unique attachment design.

## **Features**

- · Tool-free assembly
- · Works with nVent CADDY J-Hook Versa-Mount Technology
- Two tabs lock onto nVent CADDY Cat HP components to provide rigidity and stability
- Link J-Hook to multiple color options, aiding in pathway identification and organization