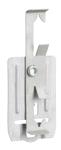

## CONNECT AND PROTECT

Improved nVent CADDY Cat HP Mod Clip to Rod/Wire provides a quick attachment process to threaded rod, slick rod, or wire when installing the nVent CADDY Cat HP J-Hook. By eliminating the need for screws, rivets or special tools, both installation time and cost are reduced. Our innovative nVent CADDY J-Hook Versa-Mount Technology is compatible with the nVent CADDY Cat HP Mod Clip to Rod/Wire, allowing for multiple structural and installation methods for wall, ceiling and threaded rod mounting applications due to its unique attachment design.

## IMPROVED NVENT CADDY CAT HP J-HOOK MOD CLIP WITH ROD/WIRE CLIP

## **Features**

- · Tool-free assembly
- · Works with nVent CADDY J-Hook Versa-Mount Technology
- Two tabs lock onto nVent CADDY Cat HP components to provide rigidity and stability
- Link J-Hook to multiple color options, aiding in pathway identification and organization