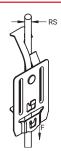

| Part Number | Rod Size<br>RS | Wire Size | Static Load<br>F |
|-------------|----------------|-----------|------------------|
| CATHPM4Z34  | 0.25           | #12, #8   | 20 lb            |
| CATHPM8Z34  | 0.5            | _         | 50 lb            |