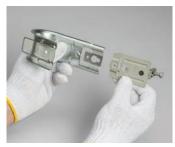

## CONNECT AND PROTECT

Improved nVent CADDY Cat HP Mod Clip to Strut streamlines the installation process of the nVent CADDY Cat HP J-Hook by easily attaching to the side of struts. By eliminating the need for screws, rivets or special tools, overall cost is reduced. Our innovative nVent CADDY J-Hook Versa-Mount Technology is compatible with the nVent Cat HP Mod Clip to Strut, allowing for multiple structural and installation methods for wall, ceiling and threaded rod mounting applications due to its unique attachment design.

## **Features**

- · No screws, rivets or special tools required for assembly
- Works with nVent CADDY J-Hook Versa-Mount Technology
- Two tabs lock onto nVent CADDY Cat HP components to provide rigidity and stability
- Link J-Hook to multiple color options, aiding in pathway identification and organization