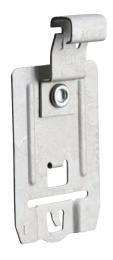

## Improved nVent CADDY Cat HP Mod Clip to Strut

## IMPROVED NVENT CADDY CAT HP J-HOOK MOD CLIP WITH STRUT CLIP

## **Features**

- · No screws, rivets or special tools required for assembly
- Works with nVent CADDY J-Hook Versa-Mount Technology
- Two tabs lock onto nVent CADDY Cat HP components to provide rigidity and stability
- Link J-Hook to multiple color options, aiding in pathway identification and organization