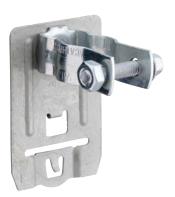

## CONNECT AND PROTECT

Improved nVent CADDY Cat HP Mod Clip to Pedestal simplifies installation for nVent CADDY Cat HP J-Hooks to pedestals under raised floors for cable management. By eliminating the need for screws, rivets or special tools, installation time and cost are reduced. Our innovative nVent CADDY J-Hook Versa-Mount Technology is compatible with the nVent CADDY Cat HP Mod Clip to Pedestal, allowing for multiple structural and installation methods for wall, ceiling and threaded rod mounting applications due to its unique attachment design.

## IMPROVED NVENT CADDY CAT HP J-HOOK MOD CLIP WITH PEDESTAL CLAMP

Finish: Electrogalvanized; nVent CADDY Armour

Material: Steel, Spring Steel

## Features

- · Requires no screws, rivets or special tools for assembly
- Works with nVent CADDY J-Hook Versa-Mount Technology
- J-Hooks feature two locking tabs that lock onto nVent CADDY Cat HP components to provide rigidity and stability
- Link to J-Hooks in one of multiple color options to aid in pathway identification and organization