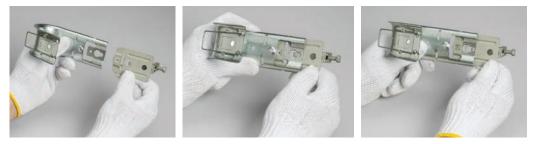

## CONNECT AND PROTECT

Improved nVent CADDY Cat HP Mod Clip to Pedestal simplifies installation for nVent CADDY Cat HP J-Hooks to pedestals under raised floors for cable management. By eliminating the need for screws, rivets or special tools, installation time and cost are reduced. Our innovative nVent CADDY J-Hook Versa-Mount Technology is compatible with the nVent CADDY Cat HP Mod Clip to Pedestal, allowing for multiple structural and installation methods for wall, ceiling and threaded rod mounting applications due to its unique attachment design.

## Features

- · Requires no screws, rivets or special tools for assembly
- Works with nVent CADDY J-Hook Versa-Mount Technology
- J-Hooks feature two locking tabs that lock onto nVent CADDY Cat HP components to provide rigidity and stability
- Link to J-Hooks in one of multiple color options to aid in pathway identification and organization