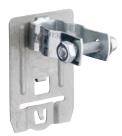

## CONNECT AND PROTECT

Improved nVent CADDY Cat HP Mod Clip to Pedestal simplifies installation for nVent CADDY Cat HP J-Hooks to pedestals under raised floors for cable management. By eliminating the need for screws, rivets or special tools, installation time and cost are reduced. Our innovative nVent CADDY J-Hook Versa-Mount Technology is compatible with the nVent CADDY Cat HP Mod Clip to Pedestal, allowing for multiple structural and installation methods for wall, ceiling and threaded rod mounting applications due to its unique attachment design.

## IMPROVED NVENT CADDY CAT HP J-HOOK MOD CLIP WITH PEDESTAL CLAMP

Finish: Electrogalvanized; nVent CADDY Armour

Material: Steel, Spring Steel