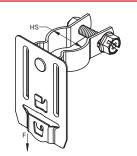

RAYCHEM

| Catalog Number | Pedestal Size<br>HS                     | Static Load<br>F |
|----------------|-----------------------------------------|------------------|
| CATHPMCD0B     | 3/4" Round Pedestal                     | 15 lb            |
| CATHPMCD1B     | 3/4" Square, 7/8"-1 1/8" Round Pedestal | 15 lb            |
| CATHPMCD2B     | 7/8" Square Pedestal                    | 15 lb            |
| CATHPMCD2.5B   | 1" Square Pedestal                      | 15 lb            |
| CATHPMCD3B     | 1 1/2" Round Pedestal                   | 15 lb            |