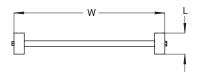

| Catalog Number | Package Unit | Width<br>W | Length<br>L |
|----------------|--------------|------------|-------------|
| PEKLDCB        | Pair         | 3"         | 22.04"      |

Our powerful portfolio of brands: