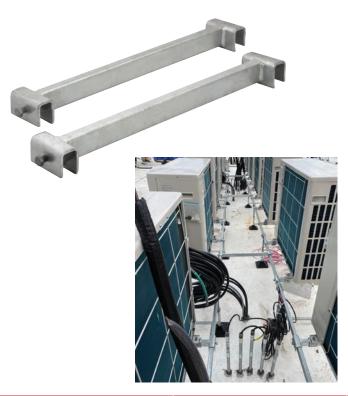

## **CONNECT AND PROTECT**

The nVent CADDY Pyramid Light-Duty Equipment Support Crossbar allows installers to quickly link together the nVent CADDY Pyramid Light-Duty Equipment Support Frames in parallel formation. Installers can benefit from increased structural rigidity and create an overall larger equipment footprint. The Crossbar can be utilized for mounting HVAC unit accessories such as line-sets, equipment shut-off boxes, and more.

## **FEATURES**

- · Conveniently sold as a pair of bars
- Quickly install by simply sliding the bar over the system and fastening the screws
- Hot dip galvanized construction and hardware provide superior corrosion resistance in demanding environments