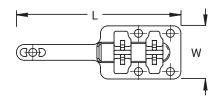

## **FEATURES**

- Easy, tool-free attachment
- ¼ in spacing allows for concrete flow
- · Grey color minimizes visibility

| Part Number | Length | Width | Height |
|-------------|--------|-------|--------|
|             | L      | W     | H      |
| FBSPF       | 3.87"  | 1.25" | 0.54"  |