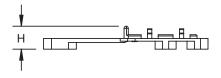

## **FEATURES**

- Easy, tool-free attachment
- ¼ in spacing allows for concrete flow
- · Grey color minimizes visibility

| Part Number | Length | Width | Height |
|-------------|--------|-------|--------|
|             | L      | W     | H      |
| FBSPF       | 3.87"  | 1.25" | 0.54"  |