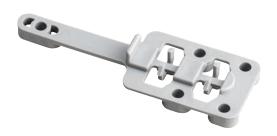

## **nVent CADDY In-Deck Plastic Foot**

The nVent CADDY In-Deck Plastic Foot is a convenient method to minimize electrical installation exposure for concrete deck applications. The In-Deck Plastic Foot series is designed to provide a tool-free method of attachment to the nVent CADDY In-Deck Stub Up and Adjustable Box Supports, giving confidence the installation will meet the "no exposed metal" requirements.

## **FEATURES**

- Easy, tool-free attachment
- ¼ in spacing allows for concrete flow
- · Grey color minimizes visibility

| Part Number | Length | Width | Height |
|-------------|--------|-------|--------|
|             | L      | W     | H      |
| FBSPF       | 3.87"  | 1.25" | 0.54"  |