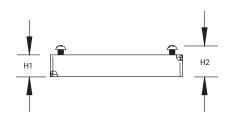

Material: Steel Finish: Pregalvanized

| Part Number | Length | Width | Height 1 | Height 2 |
|-------------|--------|-------|----------|----------|
|             | L      | W     | H1       | H2       |
| EXT58       | 4"     | 4"    | 0.625"   | 0.887"   |