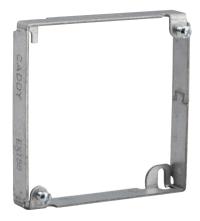

## **CONNECT AND PROTECT**

The nVent CADDY Box Extension Ring extends the working depth of any four-square box. This unique 4 in Extension Ring provides a quick and easy method to expand box volume—saving contractors time and money by not having to source another box.

## **FEATURES**

- % in deep with no knockouts
- Innovative slots allow Extension Ring to be mounted to box without removing box screws, reducing installation time
- · Screws provided for mounting mud rings
- · Compatible with any 4 in square electrical box