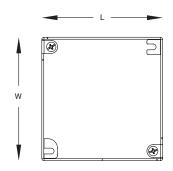

Material: Steel Finish: Pregalvanized

| Part Number | Length | Width | Height 1 | Height 2 |
|-------------|--------|-------|----------|----------|
|             | L      | W     | H1       | H2       |
| EXT58       | 4"     | 4"    | 0.625"   | 0.887"   |