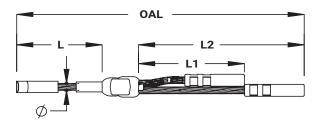

| Material: Copper | Magnesium |
|------------------|-----------|
| Finish: Tinned   |           |

| Catalog Number | Bond<br>Terminal<br>Style | Conductor<br>Size                | Connector<br>Conductor<br>Size   | Diameter<br>Ø | Grinding<br>Wheels<br>Included | Length<br>L | Length 1<br>L1 | Length 2<br>L2 | Overall<br>Length<br>imperial | Handle<br>Clamp                  |
|----------------|---------------------------|----------------------------------|----------------------------------|---------------|--------------------------------|-------------|----------------|----------------|-------------------------------|----------------------------------|
| SBSTB3S2CR7CWP | Tab                       | 3/ <sub>16</sub> "<br>Bondstrand | 3/ <sub>16</sub> "<br>Bondstrand | 0.19"         | Yes                            | 2"          | 2.5"           | 4"             | 7"                            | C105B x 2,<br>Sold<br>Separately |
| SBSTB3E2CR7CWP | Tab                       | 3/ <sub>16</sub> "<br>Bondstrand | 3/ <sub>16</sub> "<br>Bondstrand | 0.19"         | Yes                            | 2"          | 4.5"           | 4.5"           | 7.5"                          | C105B x 2,<br>Sold<br>Separately |