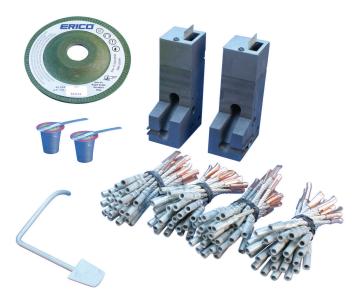

## nVent ERICO Cadweld Plus Rail Track Connector Bond Kit, Multi-Leg

The nVent ERICO Cadweld Plus Rail Track Connector Bond Kit, Multi-leg, is intended to be welded to the web of the rail at the neutral axis. The kit has all the necessary components to establish a welded bond connection to the web of the rail. To ensure connection integrity, the attachment shall be made using nVent ERICO Cadweld Plus welding material. The multileg track connector was developed to allow multiple connections in tight spaces while maintaining rail integrity.

## **FEATURES:**

- Provides multiple connection points via one track connection
- Factory made nVent ERICO Cadweld connection
- Reduces field labor and maintenance time on track
- · Easily make future connections in high-congestion areas
- Provides unchanging electrical resistance
- Superior corrosion resistance
- Easy installation, with minimum installer training required
- · Simple and highly-portable installation equipment
- Equally usable on old, worn, or new rails
- Available as bond-only or incorporated in a Bond Kit including all necessary parts to ensure easy handling at jobsite