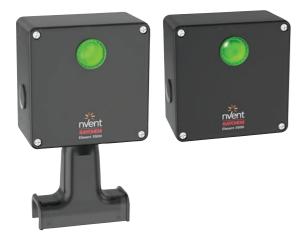

# nVent RAYCHEM Elexant 3500i Electronic Thermostats

The Elexant 3500i is a family of compact, full-featured, electronic thermostats for heat tracing. Designed from a common hardware platform, the Elexant 3500i offers five (5) variants and two (2) enclosure types to allow you flexibility in tailoring to your heat tracing needs.

### Flexible Design. Reliable Performance.

- Five variants of electronic modules to match your needs, from local indication light, to remote communication, current and ground fault sensing.
- Interchangeable electronic modules for hassle free upgrades.
- Globally approved for hazardous areas in extreme environments (-55°C to +60°C, -67°F to +140°F).
  - Hybrid switching relay (SSR + EMR) rated to 250,000 power cycles for superior product life (IEC 60079).