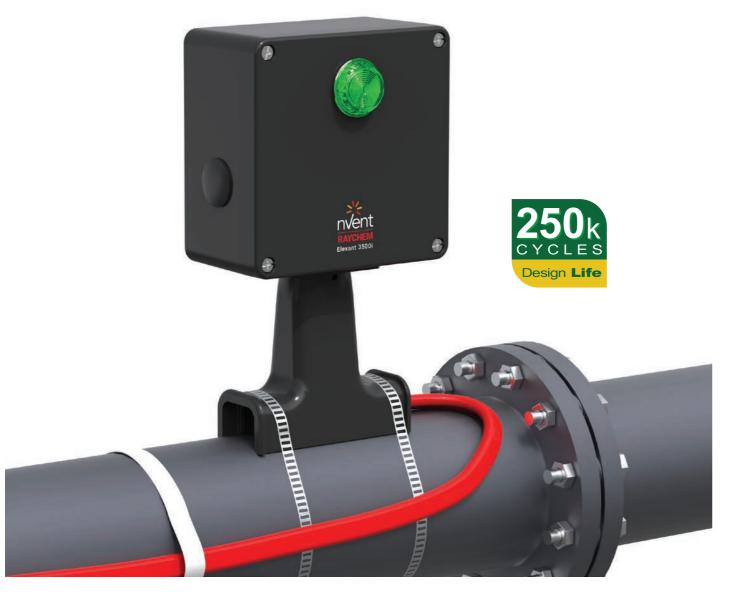

# nVent RAYCHEM Elexant 3500i Electronic Thermostats

The Elexant 3500i is a family of compact, full-featured, electronic thermostats for heat tracing. Designed from a common hardware platform, the Elexant 3500i offers five (5) variants and two (2) enclosure types to allow you flexibility in tailoring to your heat tracing needs.

# **Fast Installation with Minimal Components**

- Quick connect terminals for fast and secure cable connection.
- Power connection and thermostat in one, for up to two heating cables.
- Robust wall-mounted or pipe stand enclosures, minimizing required components and tools.
- Approved to 32 A and 277 Vac, for longer heating cable lengths, thereby minimizing circuits and components.

### Flexible Design. Reliable Performance.

- Five variants of electronic modules to match your needs, from local indication light, to remote communication, current and ground fault sensing.
- Interchangeable electronic modules for hassle free upgrades.
- Globally approved for hazardous areas in extreme environments (-55°C to +60°C, -67°F to +140°F).
  - Hybrid switching relay (SSR + EMR) rated to 250,000 power cycles for superior product life (IEC 60079).