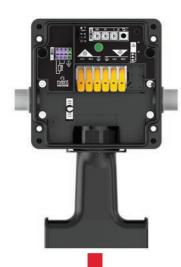

# **Fast Installation with Minimal Components**

- Quick connect terminals for fast and secure cable connection.
- Power connection and thermostat in one, for up to two heating cables.
- Robust wall-mounted or pipe stand enclosures, minimizing required components and tools.
- Approved to 32 A and 277 Vac, for longer heating cable lengths, thereby minimizing circuits and components.

## **Connected Operation. Automated Monitoring.**

- Configure via Bluetooth on a mobile device or tablet with the Elexant Connect App.
- Connect to your distributed control system (DCS) for remote control & monitoring. Be in full control. Anywhere. Anytime.