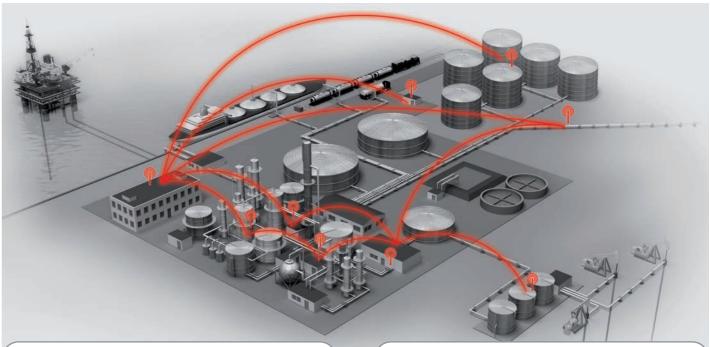

# Broad range of control & monitoring solutions

The Elexant 3500i can be connected with other nVent RAYCHEM controllers, nVent RAYCHEM Supervisor software and also to your central DCS system.

### Field controllers and panels

Configuration & monitoring via local user interface / Tablet and integration to DCS or nVent RAYCHEM Supervisor.

### Connectivity

Wired or wireless connection of all components for full heat trace visibility over entire facility.

### **Data analytics and monitoring**

Secure data collection and analysis combined with remote monitoring & configuration of heat tracing circuits.