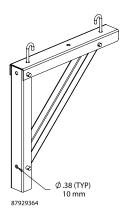

## MODULAR TRIANGLE SUPPORT BRACKET KIT

Secures and supports ladder rack to wall. Design features three bracket support arms that easily attach to each other with quick-release pins and fold down to ease assembly. Each model accomodates two ladder rack widths. Kit includes one modular bracket assembly, three quick-release pins and two J-bolts with washers and nuts. Bracket made of painted steel with plated hardware.