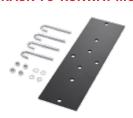

## **RACK-TO-RUNWAY MOUNTING PLATE KIT**

Secures ladder rack to the top of equipment racks. Made of steel with a painted or plated finish. The plate is designed for mounting either parallel or perpendicular to the rack. Includes mounting hardware.