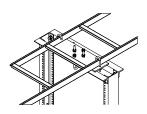

## **RACK-TO-RUNWAY MOUNTING PLATE KIT**

Secures ladder rack to the top of equipment racks. Made of steel with a painted or plated finish. The plate is designed for mounting either parallel or perpendicular to the rack. Includes mounting hardware.