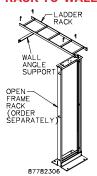

## **RACK-TO-WALL KIT**

Includes one section of straight ladder rack and everything needed to fasten the ladder section to an open frame rack and to the wall. Ladder is 54-in. (1372-mm) long by 12-in. (305-mm) wide. All parts have a black painted finish. Order open frame rack separately.

**BULLETIN: DOFR2** 

| Catalog Number | Description                                                     |
|----------------|-----------------------------------------------------------------|
| E45RÜBKIT      | Each Rack-to-Wall Kit includes one:                             |
|                | <ul><li>LSS12BLK [54-in. (1372-mm) long] Ladder Rack*</li></ul> |
|                | - LWASK12BLK Wall Angle Support with j-bolts                    |
|                | - LRRMPBLK Rack-to-Runway Mounting Kit                          |
|                | - LEC End Cap Kit                                               |