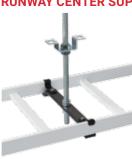

## **RUNWAY CENTER SUPPORT KIT**

Threaded rod and bracket supports center of ladder rack from ceiling. Kit includes heavy-duty ladder rack cross member, two mounting brackets, two #12-24 screws, 5/8-in. threaded rod, protected sleeve and four 5/8-in. nuts. Use one kit at least every 5 ft. (1.5 m). Made of plated steel.