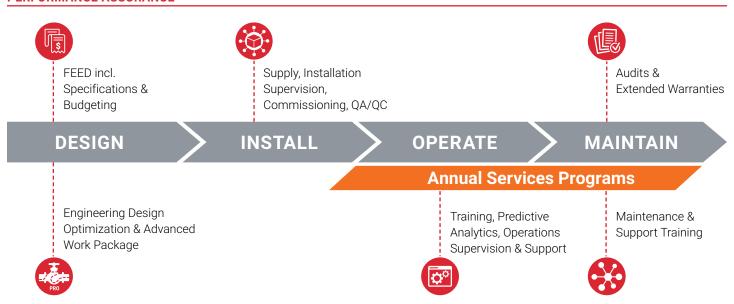

#### PERFORMANCE ASSURANCE

nVent Thermal Management Life Cycle Services help you to extend the lifetime performance of your critical assets by delivering solutions that are tailored to address your specific operational needs. These offerings leverage nVent's decades of lessons learned in identifying, troubleshooting and repairing systems to ensure that your facility is operating safely and efficiently regardless of external factors. These offerings also have pre-defined scope of work which allow you to appropriately budget for scheduled site-essential system maintenance.

nVent deploys these Life Cycle Services through tailored package offerings, which support your entire operation from front-end engineering design through the lifetime, delivering sustainable solutions designed to protect and improve the longevity of your asset, while also delivering insights that allow you to proactively identify trending issues to minimize operational downtime.