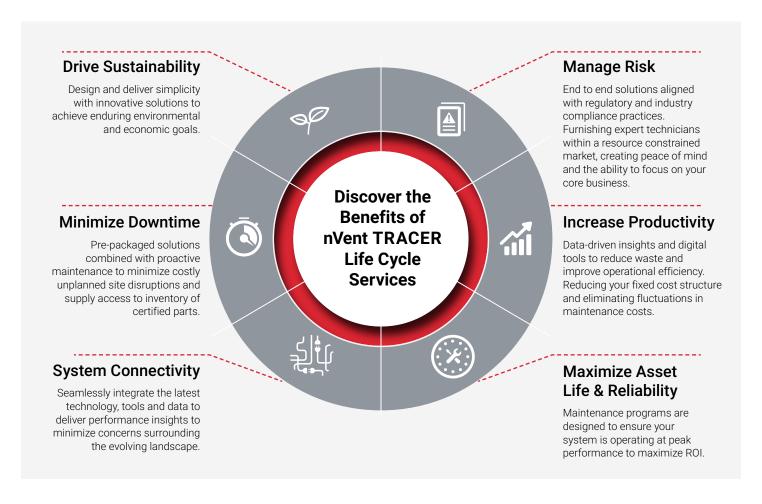

After the installation is commissioned, nVent employs Life Cycle Service solutions to create peace of mind, ensure your system is operating as-designed to reduce unplanned downtime, save energy, extend the service life of critical assets and minimize total operating costs throughout the life of the installation.

nVent deploys these Life Cycle Services through tailored package offerings, which support your entire operation from front-end engineering design through the lifetime, delivering sustainable solutions designed to protect and improve the longevity of your asset, while also delivering insights that allow you to proactively identify trending issues to minimize operational downtime.

nVent Life Cycle Services are focused on maximizing the operational integrity of your mission-critical systems. From addressing staffing challenges and controlling overall maintenance spend to maintaining and increasing system performance, nVent has the experience and range of services to fit your operation.