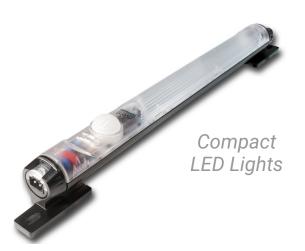

### Lighting solution designed with

### simplicity in mind with 550 lumens

- Fast and easy assembly with tool-free magnetic installation or screw mounting
- · Work more efficiently and accurately with rotation to illuminate targeted areas
- UL Recognized Components, CE/ENEC Certified and IEC IP 20