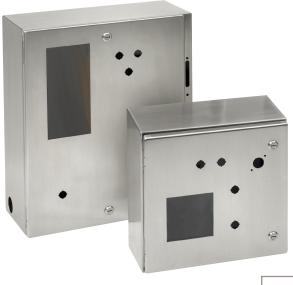

### Redefine simplicity when

### ordering and assembling

- Products include mild steel and stainless steel - floor stand, wall mount and terminal boxes.
- Accelerate the specification and installation process with interchangeable accessories and tool-free assembly.
- Streamline ordering with single, global part number.