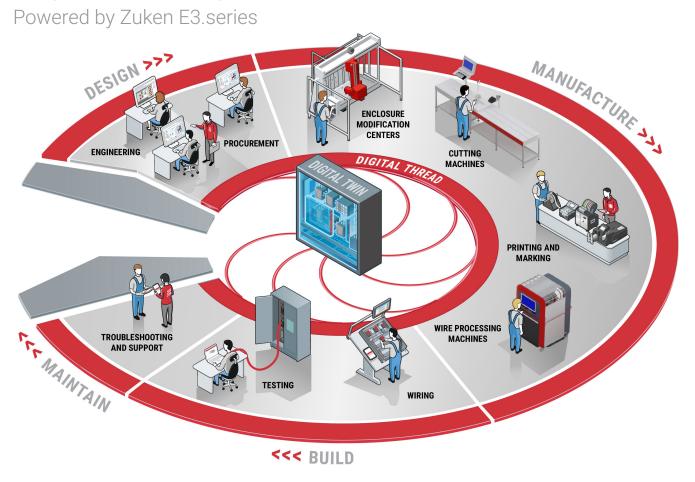

### Panel Shop Automation

### Simplifying electrical engineering,

### driving productivity

Design to Manufacturing Software

- Simplifying design
- · Connecting engineering to manufacturing
- Capturing and deploying knowledge
- · Solving the shortage of engineers and skilled labor
- · Accelerating profitable growth