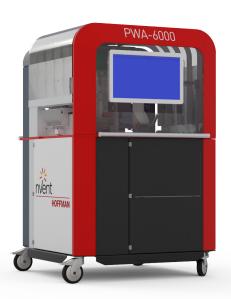

### Optimizes the production of wires

### reducing the processing time up to 75%

- Human Machine Interface with modern operating solution with 21.5-inch touchscreen
- The machine has automated wire feeding with 12 different wires
- An external accessory is available for storage of additional wires that can feed the machine reducing the switching times

LEARN MORE

Personal Wiring Assistant (PWA-6000)