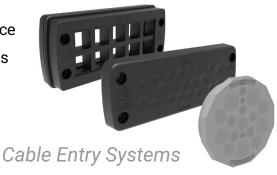

### Wire feed through and assembly made faster and easier

- Saves space with many cable entries within a small space
- Saves time by eliminating the need to drill several holes
- Retrofittable, adding flexibility for maintenance or future updates