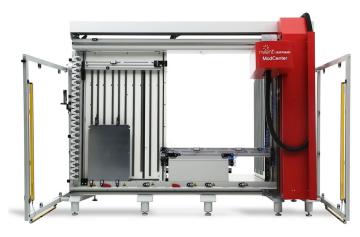

#### Precision automation for holes and cutouts reduces

### lead times and improves the bottom line

- · Modification equipment for panel builders enables fast modification of stocked items for quick shipping
- · Fast machining of various materials including: mild steel, stainless steel, copper, aluminum, fiberglass and thermoplastics
- Shorter lead times for customers and lower costs for panel builders

Modification Center (ModCenter)

**LEARN MORE** 