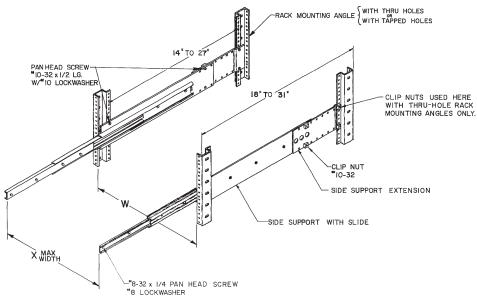

## **PARTS LIST**

Side support with slide, Qty. (2) Side support extension, Qty. (2) Clip nut 10–32, Qty. (12) Lockwasher No. 10, Qty (12) Pan head screw 10–32x1/2, Qty (12) Pan head screw 8–32x1/4, Qty (8) Lockwasher No. 8, Qty. (8)

## INSTALLATION INSTRUCTIONS

- Mounting holes for slides can be spaced at one inch increments from 14 inch to 27 inch. On 14 inch and 16 inch spacing, the side support extensions are not required.
- 2. Position rack mounting angles inside enclosure to desired spacing.
- 3. Assemble the side support extensions to the side supports (if required) by sliding two clip nuts into place over the side supports. Fasten into place with two 10–32 screws to obtain proper spacing for mounting.
- 4. Slide two clip nuts onto each rack mounting angle (when used).
- Position each side support assembly between the two rack mounting angles and fasten with 10–32 screws and lockwashers.
- 6. No. 8–3Žx1/4 pan head screws and lockwashers are furnished to install users equipment to slides side support.