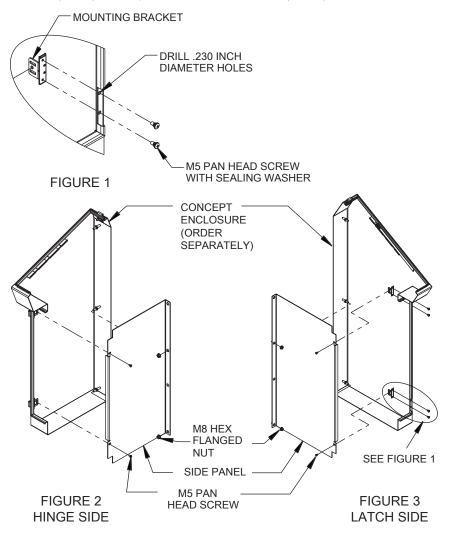

## **Hinge Side:**

- 1. Install side-mounted panel into enclosure as shown in Figures 2 and 3.
- 2. Torque M8 hex flanged nuts to 7.7 ft-lbs (21 Nm) and M5 pan head screws to 22.5 in-lbs (2.5 Nm). Latch Side:
- 1. Using center punch locations on the enclosure body flange, drill four (4) .203 inch diameter holes.
- Install the hinge mounting brackets as shown in Figure 1. Torque M4 pan head screws to 22 in-lbs (2.5 Nm).
- 3. Install side-mounted panel into enclosure as shown in Figure 3. Torque M8 hex flanged nuts to 7.7 ft-lbs (21 Nm), and M5 pan head screws to 22.5 in-lbs (2.5 Nm).