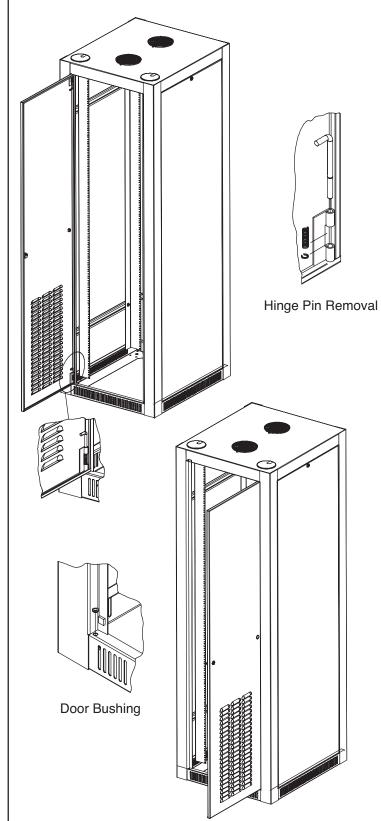

- Release door hinge by pulling top hinge pins.
  Move the two door bushings to the opposite corner holes of the frame.
  Remove hinge pins as shown and move to the opposite door hinges.
  Reinstall the door by pulling the hinge pins and releasing them into the opposite hinge holes.