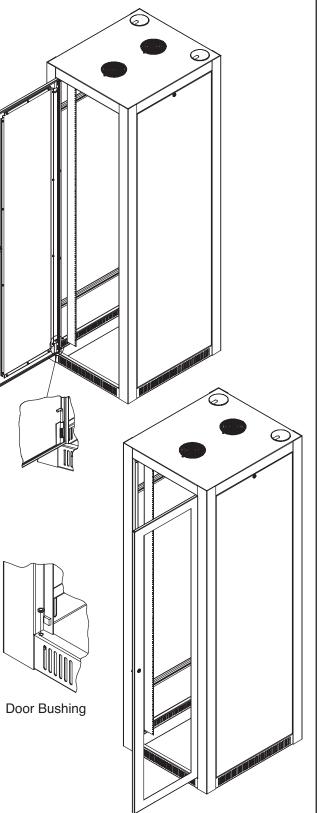

## **Networking Cabinet**

Additional accessories available; see complete list in the DataCom Networking Cabinets and Racks Catalog.

- 1. Release door hinge by pulling top

- Release door ninge by pulling top hinge pin.
  Move the two door bushings to the opposite corner holes of the frame.
  Rotate the door vertically 180 degrees.
  Reinstall the door by pulling the hinge pins and releasing them into the opposite hinge holes.