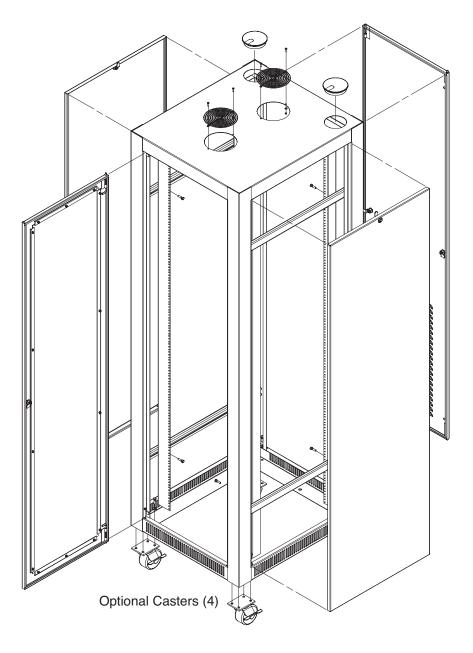

## **Networking Cabinet**

Additional accessories available; see complete list in the DataCom Networking Cabinets and Racks Catalog.



- 1. Release door hinge by pulling top

- Release door ninge by pulling top hinge pin.
  Move the two door bushings to the opposite corner holes of the frame.
  Rotate the door vertically 180 degrees.
  Reinstall the door by pulling the hinge pins and releasing them into the opposite hinge holes.

- Release door hinge by pulling top hinge pins.
  Move the two door bushings to the opposite corner holes of the frame.
  Remove hinge pins as shown and move to the opposite door hinges.
  Reinstall the door by pulling the hinge pins and releasing them into the opposite hinge holes.





© 2018 Hoffman Enclosures Inc. PH 763 422 2211 • nVent.com/HOFFMAN P/N 87560377 87560407 Rev. C