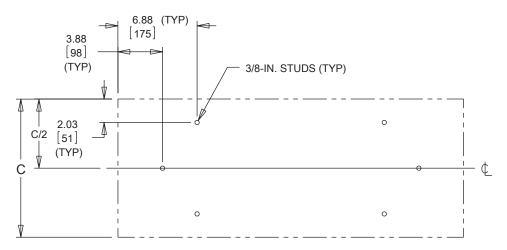

## **INSTALLATION INSTRUCTION:**

- 1. Check the depth of the floor stand ("C" dimension) to verify it matches the enclosure depth dimension.
- 2. Anchor six 3/8-inch diameter studs (not provided with kit) securely in the floor as shown in Figure 1.
- 3. Drill the appropriate hole pattern in the bottom of the enclosure as shown in Figure 2.
- 4. Bolt the floor stand to the enclosure as shown in Figure 3 using the 3/8-16x1.00 hex head screws (Item 2), washers (Items 3 and 4), and nuts (Item 5) provided. Firmly tighten all fasteners.
- 5. Position the enclosure and attached floor stands over the anchored floor studs, extending the studs through the base holes in the floor stands.
- 6. Secure the floor stands to the anchored floor studs with 3/8 inch nuts (Item 5) and lockwashers (Items 3 and 4) or with 3/8 inch locknuts and washers (not provided with kit). Torque to 120 in-lbs.

This accessory maintains UL/CSA Type 12, 4, 4X when installed per these instructions.

This accessory is covered by UL file E61997 and CSA file LR42186.

Figure 1 - Floor Stud Hole Pattern

Figure 2 - Enclosure Bottom Hole Pattern

| Catalog Number | Dim. C |
|----------------|--------|
| AFK0608        | 8.06   |
| AFK1208        |        |
| AFK1208SS      |        |
| AFK1808        |        |
| AFK2408        |        |
| AFK0610        | 10.06  |
| AFK1210        |        |
| AFL1210SS      |        |
| AFK1810        |        |
| AFK2410        |        |
| AFK2410SS      |        |
| AFK0612        | 12.06  |
| AFK1212        |        |
| AFK1212SS      |        |
| AFK1812        |        |
| AFK2412        |        |
| AFK2412SS      |        |
| AFK1216        | 16.06  |
| AFK1216SS      |        |
| AFK1816        |        |
| AFK2416        |        |
| AFK1220        | 20.06  |
| AFK0618        | 18.06  |
| AFK1218        |        |
| AFK1218SS      |        |
| AFK1224SS      | 24.06  |