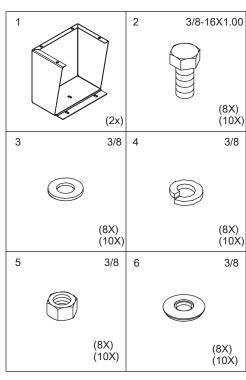

## **INSTALLATION INSTRUCTION:**

- 1. Check the depth of the floor stand ("C" dimension) to verify it matches the enclosure depth dimension.
- 2. Anchor six 3/8-inch diameter studs (not provided with kit) securely in the floor as shown in Figure 1.
- 3. Drill the appropriate hole pattern in the bottom of the enclosure as shown in Figure 2.
- 4. Bolt the floor stand to the enclosure as shown in Figure 3 using the 3/8-16x1.00 hex head screws (Item 2), washers (Items 3 and 4), and nuts (Item 5) provided. Firmly tighten all fasteners.
- 5. Position the enclosure and attached floor stands over the anchored floor studs, extending the studs through the base holes in the floor stands.
- 6. Secure the floor stands to the anchored floor studs with 3/8 inch nuts (Item 5) and lockwashers (Items 3 and 4) or with 3/8 inch locknuts and washers (not provided with kit). Torque to 120 in-lbs.