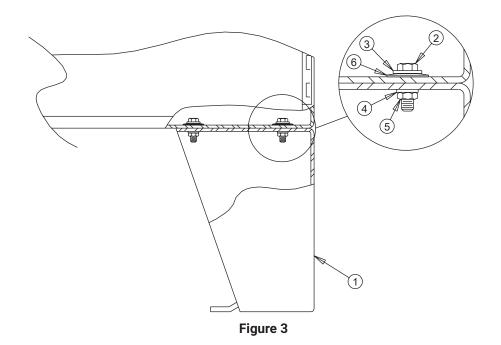

## **INSTALLATION INSTRUCTION:**

- 1. Check the depth of the floor stand ("C" dimension) to verify it matches the enclosure depth dimension.
- 2. Anchor six 3/8-inch diameter studs (not provided with kit) securely in the floor as shown in Figure 1.
- 3. Drill the appropriate hole pattern in the bottom of the enclosure as shown in Figure 2.
- 4. Bolt the floor stand to the enclosure as shown in Figure 3 using the 3/8-16x1.00 hex head screws (Item 2), washers (Items 3 and 4), and nuts (Item 5) provided. Firmly tighten all fasteners.
- 5. Position the enclosure and attached floor stands over the anchored floor studs, extending the studs through the base holes in the floor stands.
- 6. Secure the floor stands to the anchored floor studs with 3/8 inch nuts (Item 5) and lockwashers (Items 3 and 4) or with 3/8 inch locknuts and washers (not provided with kit). Torque to 120 in-lbs.