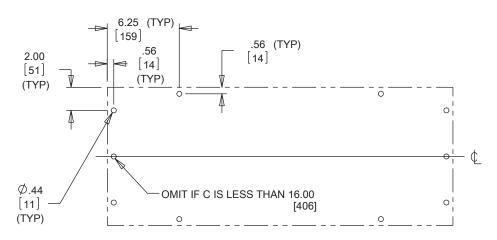

## **INSTALLATION INSTRUCTION:**

- 1. Check the depth of the floor stand ("C" dimension) to verify it matches the enclosure depth dimension.
- 2. Anchor six 3/8-inch diameter studs (not provided with kit) securely in the floor as shown in Figure 1.
- 3. Drill the appropriate hole pattern in the bottom of the enclosure as shown in Figure 2.
- 4. Bolt the floor stand to the enclosure as shown in Figure 3 using the 3/8-16x1.00 hex head screws (Item 2), washers (Items 3 and 4), and nuts (Item 5) provided. Firmly tighten all fasteners.
- 5. Position the enclosure and attached floor stands over the anchored floor studs, extending the studs through the base holes in the floor stands.
- 6. Secure the floor stands to the anchored floor studs with 3/8 inch nuts (Item 5) and lockwashers (Items 3 and 4) or with 3/8 inch locknuts and washers (not provided with kit). Torque to 120 in-lbs.

This accessory maintains UL/CSA Type 12, 4, 4X when installed per these instructions.

This accessory is covered by UL file E61997 and CSA file LR42186.

Figure 1 - Floor Stud Hole Pattern

Figure 2 - Enclosure Bottom Hole Pattern