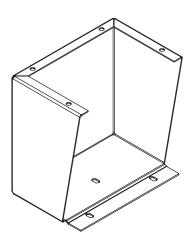

## **INSTALLATION INSTRUCTION:**

- 1. Check the depth of the floor stand ("C" dimension) to verify it matches the enclosure depth dimension.
- 2. Anchor six 3/8-inch diameter studs (not provided with kit) securely in the floor as shown in Figure 1.
- 3. Drill the appropriate hole pattern in the bottom of the enclosure as shown in Figure 2.
- 4. Bolt the floor stand to the enclosure as shown in Figure 3 using the 3/8-16x1.00 hex head screws (Item 2), washers (Items 3 and 4), and nuts (Item 5) provided. Firmly tighten all fasteners.
- 5. Position the enclosure and attached floor stands over the anchored floor studs, extending the studs through the base holes in the floor stands.
- 6. Secure the floor stands to the anchored floor studs with 3/8 inch nuts (Item 5) and lockwashers (Items 3 and 4) or with 3/8 inch locknuts and washers (not provided with kit). Torque to 120 in-lbs.

This accessory maintains UL/CSA Type 12, 4, 4X when installed per these instructions.

This accessory is covered by UL file E61997 and CSA file LR42186.

Figure 1 - Floor Stud Hole Pattern

Figure 2 - Enclosure Bottom Hole Pattern