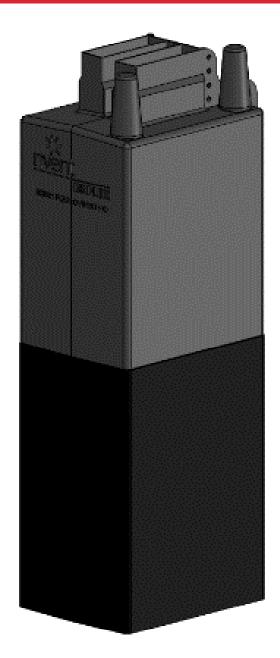

## nVent ERIFLEX FLEXBUS IP2x BOOTS FLEXCOVIP2XONE (508160) / FLEXCOVIP2XTWO (508161)