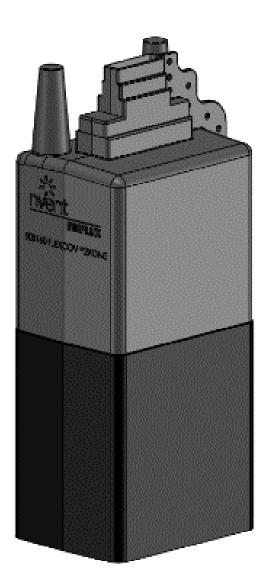

## nVent ERIFLEX FLEXBUS IP2x BOOTS FLEXCOVIP2XONE (508160) / FLEXCOVIP2XTWO (508161)