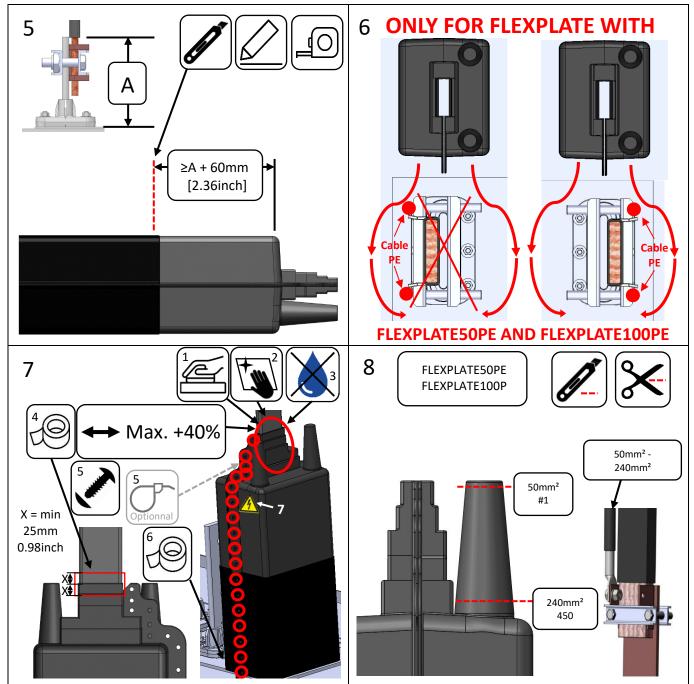

## nVent ERIFLEX FLEXBUS IP2x BOOTS FLEXCOVIP2XONE (508160) / FLEXCOVIP2XTWO (508161)