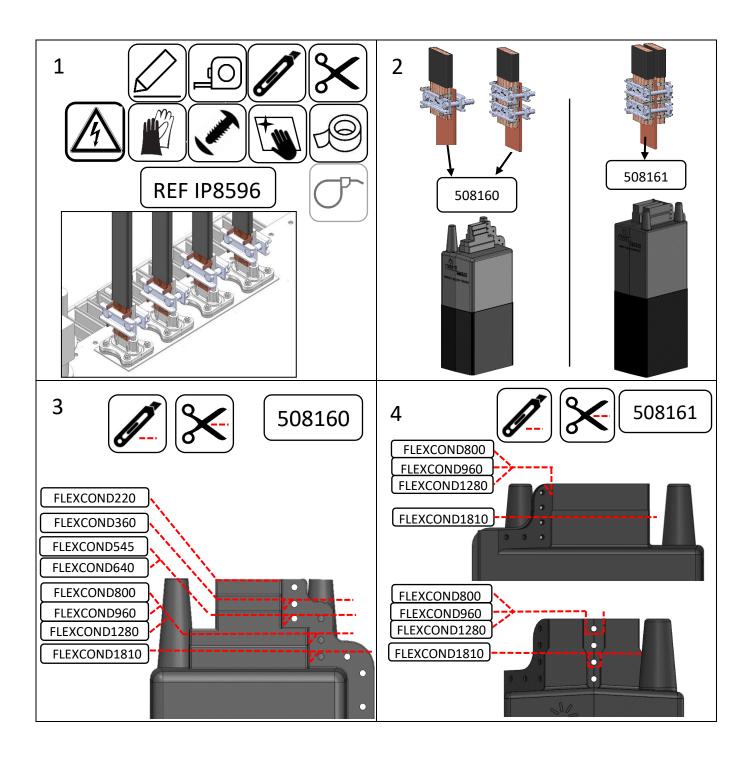

## nVent ERIFLEX FLEXBUS IP2x BOOTS FLEXCOVIP2XONE (508160) / FLEXCOVIP2XTWO (508161)