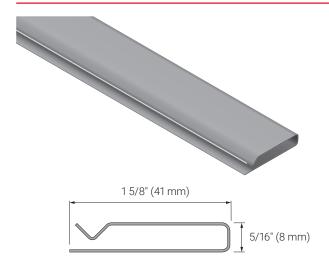

## **PRODUCT SPECIFICATIONS (NOMINAL)**

| Minimum Installation Temperature | 0°F (-18°C)                                                                |
|----------------------------------|----------------------------------------------------------------------------|
| Overall Dimensions               | Width: 1 5/8 ± 1/16 in (41 mm)<br>Thickness: 5/16 ± 1/32 in (8 mm)         |
| Material Thickness               | Aluminum: 0.040 in<br>Copper: 20 oz/ft <sup>2</sup>                        |
| Weight                           | Aluminum: 170 lb/1000 ft (252 kg/km)<br>Copper: 310 lb/1000 ft (461 kg/km) |